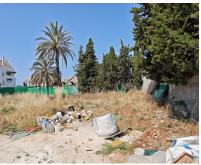

Sales - Plot - Marbella 1.316.000€ www.arbatestates.com +34 606 84 36 45 +34 602 51 80 97 info@arbatestates.com

Ref.-ID: R4578145 Marbella Plot

1492 m2

This exclusive plot in Marbella offers a unique opportunity to build your dream residence on the Costa del Sol. With a generous extension of 1493 square metres, the plot is strategically positioned with south orientation, guaranteeing optimal solar exposure and dazzling panoramic views. Located in a privileged area, the plot enjoys proximity to amenities, beaches and places of interest, providing convenience and luxurious lifestyle. With a building coefficient of 0.60 for semi-detached houses and 0.40 for detached villas, future owners have the flexibility to design a spacious and elegant residence, making the most of the plot"s potential. This standard allows for the creation of a home that blends harmoniously with its surroundings, combining modernity and contemporary comforts. Whether for a permanent residence or a luxury getaway, this plot represents a unique investment in one of Marbella"s most sought-after locations, offering the possibility of creating a home that reflects the region"s exclusive lifestyle. Plot, Good position, South facing