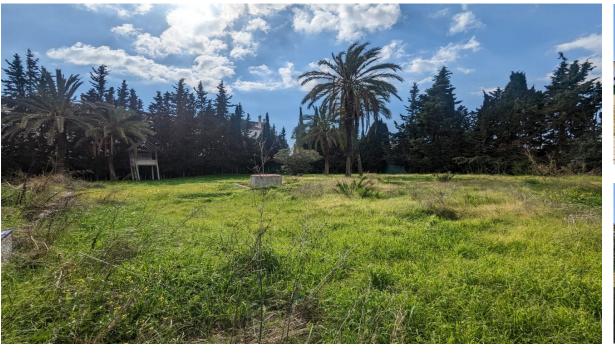

Sales - Plot - Marbella 1.316.000€ www.arbatestates.com +34 606 84 36 45 +34 602 51 80 97 info@arbatestates.com

Ref.-ID: R4578145 Marbella Plot

1492 m2

This exclusive plot in Marbella offers a unique opportunity to build your dream residence on the Costa del Sol. With a generous extension of 1493 square metres, the plot is strategically positioned with south orientation, guaranteeing optimal solar exposure and dazzling panoramic views. Located in a privileged area, the plot enjoys proximity to amenities, beaches and places of interest, providing convenience and luxurious lifestyle. With a building coefficient of 0.60 for semi-detached houses and 0.40 for detached villas, future owners have the flexibility to design a spacious and elegant residence, making the most of the plot"s potential. This standard allows for the creation of a home that blends harmoniously with its surroundings, combining modernity and contemporary comforts. Whether for a permanent residence or a luxury getaway, this plot represents a unique investment in one of Marbella"s most sought-after locations, offering the possibility of creating a home that reflects the region"s exclusive lifestyle. Plot, Good position, South facing