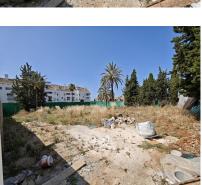

Sales - Plot - Marbella 1.316.000€ www.arbatestates.com +34 606 84 36 45 +34 602 51 80 97 info@arbatestates.com

Ref.-ID: R4578145 Marbella Plot

1492 m2

This exclusive plot in Marbella offers a unique opportunity to build your dream residence on the Costa del Sol. With a generous extension of 1493 square metres, the plot is strategically positioned with south orientation, guaranteeing optimal solar exposure and dazzling panoramic views. Located in a privileged area, the plot enjoys proximity to amenities, beaches and places of interest, providing convenience and luxurious lifestyle. With a building coefficient of 0.60 for semi-detached houses and 0.40 for detached villas, future owners have the flexibility to design a spacious and elegant residence, making the most of the plot"s potential. This standard allows for the creation of a home that blends harmoniously with its surroundings, combining modernity and contemporary comforts. Whether for a permanent residence or a luxury getaway, this plot represents a unique investment in one of Marbella"s most sought-after locations, offering the possibility of creating a home that reflects the region"s exclusive lifestyle. Plot, Good position, South facing