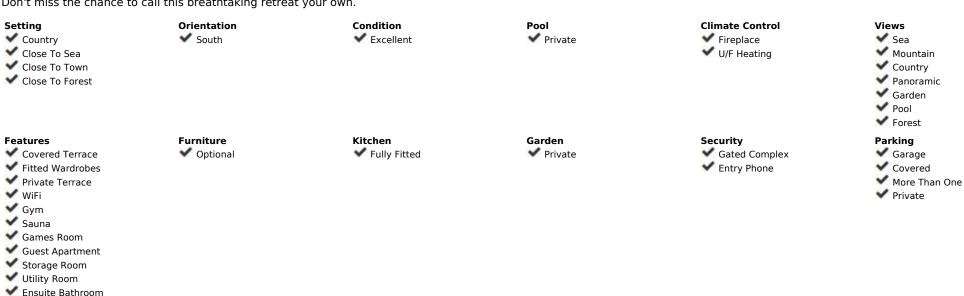

Discover a piece of paradise in the heart of the Sierra Bermeja Mountains with this stunning 5-bedroom finca. With panoramic sea, mountain, countryside, and town views, this tranquil retreat offers a seamless blend of nature and luxury. At a mere 5-minute drive from Estepona, a vibrant Spanish coastal town, this finca presents an ideal mix of serene living and lively amenities. With a swimming pool, sauna, games room, and basketball court, there's no shortage of leisure options. Inside, five lovely bedrooms, artisan-tiled beautiful bathrooms and underfloor heating throughout the house offer year-round comfort. The top entrance level features a spacious dining area and kitchen with access to the main south-facing terrace, boasting breathtaking panoramic views of the Costa del Sol, stretching from Mijas to Gibraltar and Morocco. This level also includes the main living area with a fireplace and the master bedroom with a private terrace, dressing area, and elegant bathroom. Additional spaces on this level comprise an office, bedroom, bathroom with laundry area, a guest toilet, and a library room. On the lower ground floor, you'll find an expansive living area with a kitchen, pool table, wine cellar, and three more bedrooms. One bathroom includes a sauna. A large garage for two cars offers access to the machine room and workshop. Enjoy the lush garden with an awning for outdoor events, leading to the spacious pool area with stunning mountain and panoramic views. This level also grants access to the basketball court and a barbecue area with a pizza oven and covered terraces. This finca is an embodiment of luxury living, perfect for enjoying Estepona's amenities while indulging in mountain activities, such as hiking and cycling. Pine trees and palm trees surround the villa, complemented by lovely gardens. It comes with 6 hectares of rustic land to the south, providing a privileged setting. Moreover, the property is strategically located for those passionate about cycling, as it's on the way to the epic Sierra Bermeja