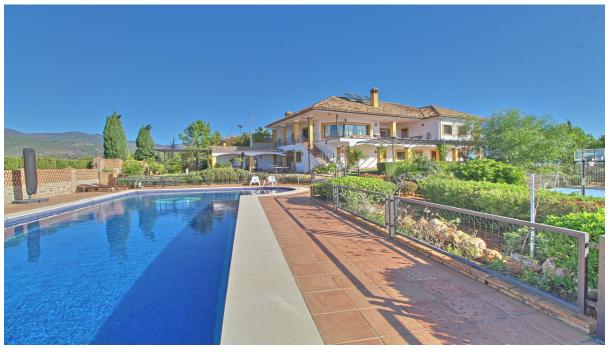

Discover a piece of paradise in the heart of the Sierra Bermeja Mountains with this stunning 5-bedroom finca. With panoramic sea, mountain, countryside, and town views, this tranquil retreat offers a seamless blend of nature and luxury. At a mere 5-minute drive from Estepona, a vibrant Spanish coastal town, this finca presents an ideal mix of serene living and lively amenities. With a swimming pool, sauna, games room, and basketball court, there's no shortage of leisure options. Inside, five lovely bedrooms, artisan-tiled beautiful bathrooms and underfloor heating throughout the house offer year-round comfort. The top entrance level features a spacious dining area and kitchen with access to the main south-facing terrace, boasting breathtaking panoramic views of the Costa del Sol, stretching from Mijas to Gibraltar and Morocco. This level also includes the main living area with a fireplace and the master bedroom with a private terrace, dressing area, and elegant bathroom. Additional spaces on this level comprise an office, bedroom, bathroom with laundry area, a guest toilet, and a library room. On the lower ground floor, you'll find an expansive living area with a kitchen, pool table, wine cellar, and three more bedrooms. One bathroom includes a sauna. A large garage for two cars offers access to the machine room and workshop. Enjoy the lush garden with an awning for outdoor events, leading to the spacious pool area with stunning mountain and panoramic views. This level also grants access to the basketball court and a barbecue area with a pizza oven and covered terraces. This finca is an embodiment of luxury living, perfect for enjoying Estepona's amenities while indulging in mountain activities, such as hiking and cycling. Pine trees and palm trees surround the villa, complemented by lovely gardens. It comes with 6 hectares of rustic land to the south, providing a privileged setting. Moreover, the property is strategically located for those passionate about cycling, as it's on the way to the epic Sierra Bermeja