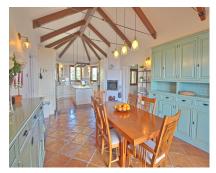

Discover a piece of paradise in the heart of the Sierra Bermeja Mountains with this stunning 5-bedroom finca. With panoramic sea, mountain, countryside, and town views, this tranquil retreat offers a seamless blend of nature and luxury. At a mere 5-minute drive from Estepona, a vibrant Spanish coastal town, this finca presents an ideal mix of serene living and lively amenities. With a swimming pool, sauna, games room, and basketball court, there's no shortage of leisure options. Inside, five lovely bedrooms, artisan-tiled beautiful bathrooms and underfloor heating throughout the house offer year-round comfort. The top entrance level features a spacious dining area and kitchen with access to the main south-facing terrace, boasting breathtaking panoramic views of the Costa del Sol, stretching from Mijas to Gibraltar and Morocco. This level also includes the main living area with a fireplace and the master bedroom with a private terrace, dressing area, and elegant bathroom. Additional spaces on this level comprise an office, bedroom, bathroom with laundry area, a guest toilet, and a library room. On the lower ground floor, you'll find an expansive living area with a kitchen, pool table, wine cellar, and three more bedrooms. One bathroom includes a sauna. A large garage for two cars offers access to the machine room and workshop. Enjoy the lush garden with an awning for outdoor events, leading to the spacious pool area with stunning mountain and panoramic views. This level also grants access to the basketball court and a barbecue area with a pizza oven and covered terraces. This finca is an embodiment of luxury living, perfect for enjoying Estepona's amenities while indulging in mountain activities, such as hiking and cycling. Pine trees and palm trees surround the villa, complemented by lovely gardens. It comes with 6 hectares of rustic land to the south, providing a privileged setting. Moreover, the property is strategically located for those passionate about cycling, as it's on the way to the epic Sierra Bermeja