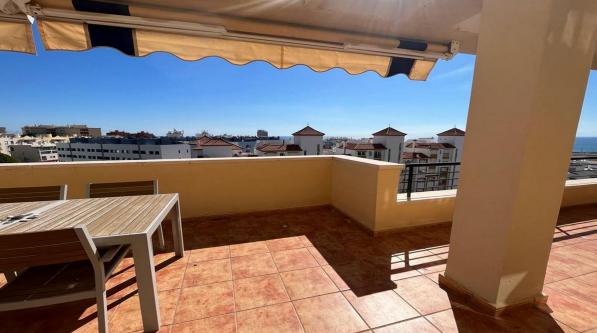

**Apartment** 

120 m2

Penthouse, Estepona, Costa del Sol. 3 Bedrooms, 2 Bathrooms, Built 120 m<sup>2</sup>, Terrace 120 m<sup>2</sup>. Setting: Town, Commercial Area, Beachside, Port, Village, Close To Port, Close To Shops, Close To Sea, Close To Schools, Marina, Close To Marina. Orientation: North East, South, South West, West. Condition: Excellent. Pool: Communal. Climate Control: Air Conditioning, Views: Sea, Mountain, Port, Panoramic, Garden, Pool, Urban, Street. Features: Covered Terrace, Lift, Fitted Wardrobes, Near Transport, Private Terrace, WiFi, Marble Flooring, Near Church. Furniture: Fully Furnished. Kitchen: Fully Fitted. Garden: Communal. Security: Gated Complex, Entry Phone. Parking: Underground, Garage.