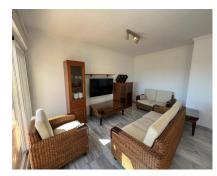

**Apartment** 

120 m2

Penthouse, Estepona, Costa del Sol. 3 Bedrooms, 2 Bathrooms, Built 120 m<sup>2</sup>, Terrace 120 m<sup>2</sup>. Setting: Town, Commercial Area, Beachside, Port, Village, Close To Port, Close To Shops, Close To Sea, Close To Schools, Marina, Close To Marina. Orientation: North East, South, South West, West. Condition: Excellent. Pool: Communal. Climate Control: Air Conditioning, Views: Sea, Mountain, Port, Panoramic, Garden, Pool, Urban, Street. Features: Covered Terrace, Lift, Fitted Wardrobes, Near Transport, Private Terrace, WiFi, Marble Flooring, Near Church. Furniture: Fully Furnished. Kitchen: Fully Fitted. Garden: Communal. Security: Gated Complex, Entry Phone. Parking: Underground, Garage.