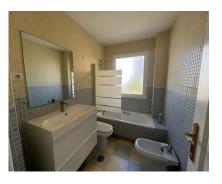

**Apartment** 

120 m2

Penthouse, Estepona, Costa del Sol. 3 Bedrooms, 2 Bathrooms, Built 120 m<sup>2</sup>, Terrace 120 m<sup>2</sup>. Setting: Town, Commercial Area, Beachside, Port, Village, Close To Port, Close To Shops, Close To Sea, Close To Schools, Marina, Close To Marina. Orientation: North East, South, South West, West. Condition: Excellent. Pool: Communal. Climate Control: Air Conditioning, Views: Sea, Mountain, Port, Panoramic, Garden, Pool, Urban, Street. Features: Covered Terrace, Lift, Fitted Wardrobes, Near Transport, Private Terrace, WiFi, Marble Flooring, Near Church. Furniture: Fully Furnished. Kitchen: Fully Fitted. Garden: Communal. Security: Gated Complex, Entry Phone. Parking: Underground, Garage.