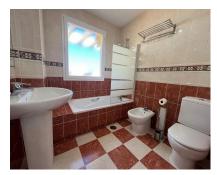

**Apartment** 

120 m2

Penthouse, Estepona, Costa del Sol. 3 Bedrooms, 2 Bathrooms, Built 120 m<sup>2</sup>, Terrace 120 m<sup>2</sup>. Setting: Town, Commercial Area, Beachside, Port, Village, Close To Port, Close To Shops, Close To Sea, Close To Schools, Marina, Close To Marina. Orientation: North East, South, South West, West. Condition: Excellent. Pool: Communal. Climate Control: Air Conditioning, Views: Sea, Mountain, Port, Panoramic, Garden, Pool, Urban, Street. Features: Covered Terrace, Lift, Fitted Wardrobes, Near Transport, Private Terrace, WiFi, Marble Flooring, Near Church. Furniture: Fully Furnished. Kitchen: Fully Fitted. Garden: Communal. Security: Gated Complex, Entry Phone. Parking: Underground, Garage.