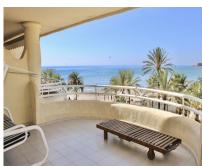

BEST VIEWS IN PUERTO MARINA! CLASSIC 3 BEDROOMS DUPLEX PENTHOUSE WITH BREATHTAKING VIEWS OF THE PORT AND THE BENALMADENA COAST IN ONE OF THE BEST BUILDINGS OF PUERTO MARINA. The apartment is located in the DOS MARES community with a roof top community pool with superb beach and sea views, storage room and underground parking with access through the marina! This complex has been built to the highest standards. The terraces of this urbanisation are very generous and benefit from unforgettable views. The apartment has sun in the morning in the bedrooms and in the afternoon on the living room side. The property represents a 3 bedrooms duplex penthouse on the beachfront, in the heart of Puerto Marina. The living room has alone 30 m2 with access to the large terrace with frontal sea and Benalmadena coast views. There is an adjacent separate fully equipped and furnished kitchen, which can easily be opened to the living area. On the same first level there are 2 large bedrooms and 2 full bathrooms with marble finishes. One of the bedrooms offers a private terrace and the bathroom en suite. The second level of the duplex belongs to the master bedroom, which has itself a private terrace with views of the port. From this floor the property has direct private door to the roof top pool. The only unit not sharing the community access of other neighbours. The property comes with a specious garage space and the storage room, the biggest one of the community. Perfect investment in a quality property with the best views and only 2 steps away from the beach, port, promenade, shopping center, restaurants, cafes, shops, etc.