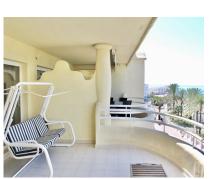

BEST VIEWS IN PUERTO MARINA! CLASSIC 3 BEDROOMS DUPLEX PENTHOUSE WITH BREATHTAKING VIEWS OF THE PORT AND THE BENALMADENA COAST IN ONE OF THE BEST BUILDINGS OF PUERTO MARINA. The apartment is located in the DOS MARES community with a roof top community pool with superb beach and sea views, storage room and underground parking with access through the marina! This complex has been built to the highest standards. The terraces of this urbanisation are very generous and benefit from unforgettable views. The apartment has sun in the morning in the bedrooms and in the afternoon on the living room side. The property represents a 3 bedrooms duplex penthouse on the beachfront, in the heart of Puerto Marina. The living room has alone 30 m2 with access to the large terrace with frontal sea and Benalmadena coast views. There is an adjacent separate fully equipped and furnished kitchen, which can easily be opened to the living area. On the same first level there are 2 large bedrooms and 2 full bathrooms with marble finishes. One of the bedrooms offers a private terrace and the bathroom en suite. The second level of the duplex belongs to the master bedroom, which has itself a private terrace with views of the port. From this floor the property has direct private door to the roof top pool. The only unit not sharing the community access of other neighbours. The property comes with a specious garage space and the storage room, the biggest one of the community. Perfect investment in a quality property with the best views and only 2 steps away from the beach, port, promenade, shopping center, restaurants, cafes, shops, etc.