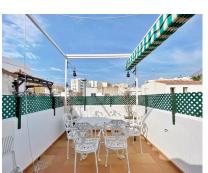

Charming duplex penthouse with private terrace located in the heart of the old town. Just 1 minute walk from Plaza de Los Naranjos. This apartment is part of a small building with only 6 neighbors, 2 apartments per floor. Located in a beautiful and picturesque pedestrian street without noises. The house is distributed on 2 levels: -On the entrance floor there is the living room with fireplace, in the living room there are 2 large windows that give access to their respective balconies and direct views of this quiet little street full of flowers characteristic of the old town, the kitchen and 2 bedrooms, both also with large windows and corresponding balconies, on this floor there is 1 large bathroom with shower. -On the upper floor, there is the master bedroom, very spacious and with high and sloping ceilings, it has its own bathroom with shower, where natural light enters through a folding window in the ceiling, Velux type. From the master bedroom there is access to a pleasant terrace, sunny all day long and with beautiful 360° views around the old town. A visit is highly recommended. Ideal as a permanent residence or for tourist use.

## Setting Close To Port Close To Shops Close To Sea Close To Schools Close To Marina Furniture Part Furnished

| Features         |  |  |
|------------------|--|--|
| Fitted Wardrobes |  |  |
| Private Terrace  |  |  |
| Solarium         |  |  |
| Ensuite Bathroom |  |  |
| Marble Flooring  |  |  |
| Double Glazing   |  |  |