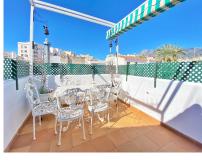

Charming duplex penthouse with private terrace located in the heart of the old town. Just 1 minute walk from Plaza de Los Naranjos. This apartment is part of a small building with only 6 neighbors, 2 apartments per floor. Located in a beautiful and picturesque pedestrian street without noises. The house is distributed on 2 levels: -On the entrance floor there is the living room with fireplace, in the living room there are 2 large windows that give access to their respective balconies and direct views of this quiet little street full of flowers characteristic of the old town, the kitchen and 2 bedrooms, both also with large windows and corresponding balconies, on this floor there is 1 large bathroom with shower. -On the upper floor, there is the master bedroom, very spacious and with high and sloping ceilings, it has its own bathroom with shower, where natural light enters through a folding window in the ceiling, Velux type. From the master bedroom there is access to a pleasant terrace, sunny all day long and with beautiful 360° views around the old town. A visit is highly recommended. Ideal as a permanent residence or for tourist use.

## Setting Close To Port Close To Shops Close To Sea Close To Schools Close To Marina Furniture Part Furnished

| Features         |  |  |
|------------------|--|--|
| Fitted Wardrobes |  |  |
| Private Terrace  |  |  |
| Solarium         |  |  |
| Ensuite Bathroom |  |  |
| Marble Flooring  |  |  |
| Double Glazing   |  |  |