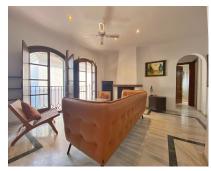

Charming duplex penthouse with private terrace located in the heart of the old town. Just 1 minute walk from Plaza de Los Naranjos. This apartment is part of a small building with only 6 neighbors, 2 apartments per floor. Located in a beautiful and picturesque pedestrian street without noises. The house is distributed on 2 levels: -On the entrance floor there is the living room with fireplace, in the living room there are 2 large windows that give access to their respective balconies and direct views of this quiet little street full of flowers characteristic of the old town, the kitchen and 2 bedrooms, both also with large windows and corresponding balconies, on this floor there is 1 large bathroom with shower. -On the upper floor, there is the master bedroom, very spacious and with high and sloping ceilings, it has its own bathroom with shower, where natural light enters through a folding window in the ceiling, Velux type. From the master bedroom there is access to a pleasant terrace, sunny all day long and with beautiful 360° views around the old town. A visit is highly recommended. Ideal as a permanent residence or for tourist use.

## Setting Close To Port Close To Shops Close To Sea Close To Schools Close To Marina Furniture Part Furnished

| Features         |  |  |
|------------------|--|--|
| Fitted Wardrobes |  |  |
| Private Terrace  |  |  |
| Solarium         |  |  |
| Ensuite Bathroom |  |  |
| Marble Flooring  |  |  |
| Double Glazing   |  |  |