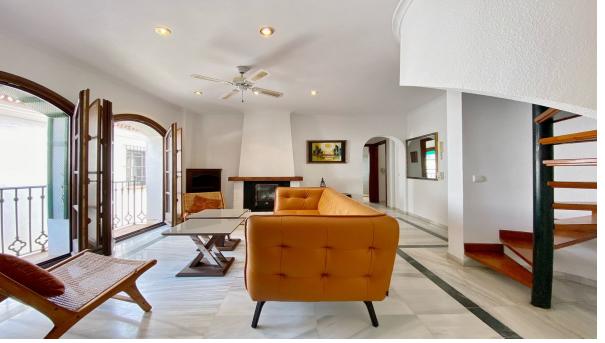

Charming duplex penthouse with private terrace located in the heart of the old town. Just 1 minute walk from Plaza de Los Naranjos. This apartment is part of a small building with only 6 neighbors, 2 apartments per floor. Located in a beautiful and picturesque pedestrian street without noises. The house is distributed on 2 levels: -On the entrance floor there is the living room with fireplace, in the living room there are 2 large windows that give access to their respective balconies and direct views of this quiet little street full of flowers characteristic of the old town, the kitchen and 2 bedrooms, both also with large windows and corresponding balconies, on this floor there is 1 large bathroom with shower. -On the upper floor, there is the master bedroom, very spacious and with high and sloping ceilings, it has its own bathroom with shower, where natural light enters through a folding window in the ceiling, Velux type. From the master bedroom there is access to a pleasant terrace, sunny all day long and with beautiful 360° views around the old town. A visit is highly recommended. Ideal as a permanent residence or for tourist use.

## Setting Close To Port Close To Shops Close To Sea Close To Schools Close To Marina Furniture Part Furnished

| Features         |  |  |
|------------------|--|--|
| Fitted Wardrobes |  |  |
| Private Terrace  |  |  |
| Solarium         |  |  |
| Ensuite Bathroom |  |  |
| Marble Flooring  |  |  |
| Double Glazing   |  |  |