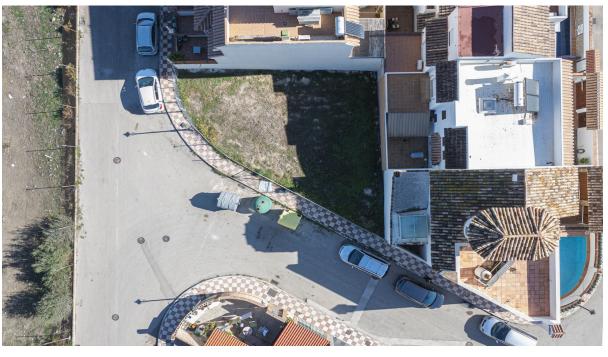

# Sales - Plot - Cancelada 159.000€

www.arbatestates.com +34 606 84 36 45 +34 602 51 80 97 info@arbatestates.com

Ref.-ID: R4396609 Cancelada Plot

IBI: 286 EUR / year

191 m2

Residential Plot, Cancelada, Costa del Sol. Garden/Plot 191 m². Setting: Country, Commercial Area, Close To Shops, Close To Sea, Close To Schools. Orientation: North, East, South, West. Condition: Excellent. Views: Mountain. Features: Near Transport, Access for people with reduced mobility, Near Church, Handicap access. Utilities: Electricity, Drinkable Water, Telephone, Gas. Category: Bargain, Investment.