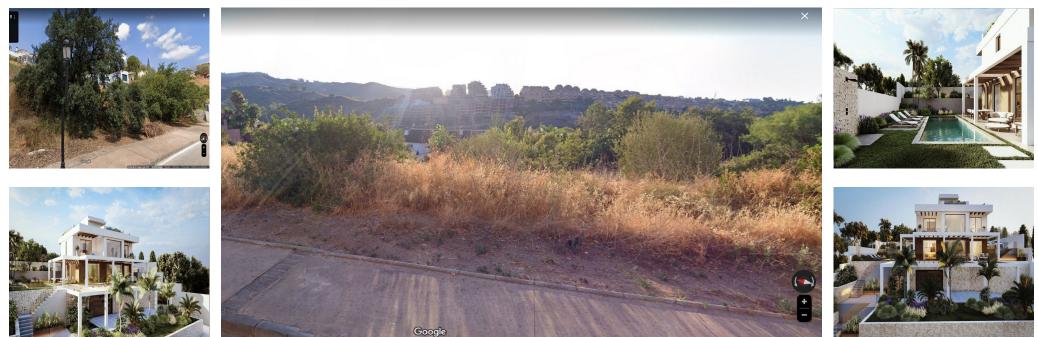

Sales - Plot - Elviria 500.000€ www.arbatestates.com +34 606 84 36 45 +34 602 51 80 97 info@arbatestates.com

1.

Elviria

1088 m2

Plot

Residential plot in Elviria, in the well-known area of Santa María Golf, just a step away from the golf course and all amenities, well-connected and only minutes away from Marbella and Puerto Banús, as well as the beach. It has access from two streets. With a building capacity of 30%, suitable for an individual villa of 7.5m in height, allowing for a construction of 326m2 + basement + terraces + porches. There is an available project with license, for the construction of a total of 484.53m2 villa spanning 4 floors. The main floor would feature the entrance with access to a spacious open-style living and dining room with a kitchen, laundry room, and large windows leading directly to the terraces, gardens, and swimming pool. It would also include two bedrooms and two bathrooms, a dressing room, and access to the first floor via the staircase or elevator, where there would be three more bedrooms and two bathrooms, all with dressing rooms and terraces. Furthermore, from this floor, there would be access to a large solarium with a chill-out area, BBQ, jacuzzi, and incredible panoramic views. The basement would include a gym, bathroom, cinema room, wine cellar, and a private garage for multiple cars. Additionally, there would be two interior courtyards providing natural light, making it very bright. The exterior areas would be surrounded by gardens and a swimming pool with covered and uncovered terrace areas.