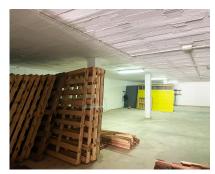

Commercial

324 m2

Secure underground storage warehouse spanning 324m2, offering easy access and excellent connectivity to the motorway. Ideal for personal or commercial storage, it provides a hassle-free experience. The expansive space accommodates various items, from furniture to vehicles. Whether you're a business owner in need of extra storage or an individual seeking a secure solution, this warehouse is perfect. Contact us today for more information.