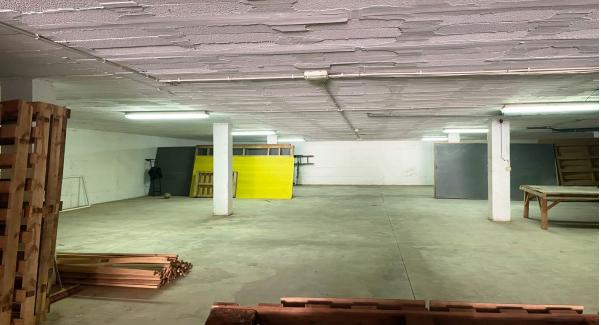

Commercial

324 m2

Secure underground storage warehouse spanning 324m2, offering easy access and excellent connectivity to the motorway. Ideal for personal or commercial storage, it provides a hassle-free experience. The expansive space accommodates various items, from furniture to vehicles. Whether you're a business owner in need of extra storage or an individual seeking a secure solution, this warehouse is perfect. Contact us today for more information.