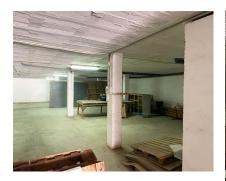

Commercial

324 m2

Secure underground storage warehouse spanning 324m2, offering easy access and excellent connectivity to the motorway. Ideal for personal or commercial storage, it provides a hassle-free experience. The expansive space accommodates various items, from furniture to vehicles. Whether you're a business owner in need of extra storage or an individual seeking a secure solution, this warehouse is perfect. Contact us today for more information.