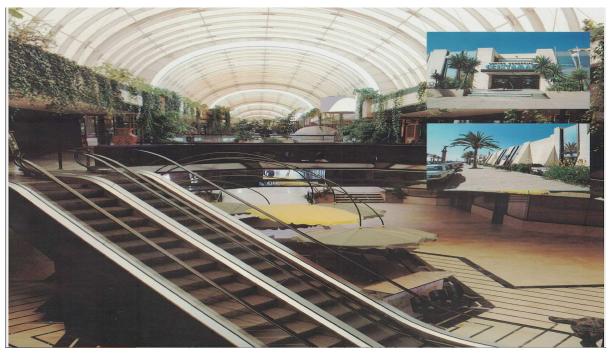

2

227 m2

Commercial

These are two units linked together. Cristamar is a mall comprises by 114 local comercial in the heart of Puerto Banus, three levels with underground parking for your clients on the ground floor restaurants, shops, and services, pharmacy at the north corner a gym, and on the second floor offices

Setting
Commercial Area
Beachside
Port

Marina

Condition Good

Climate Control

Air Conditioning

Features
Covered Terrace
Lift

UtilitiesElectricityDrinkable Water

Category
Investment
Resale