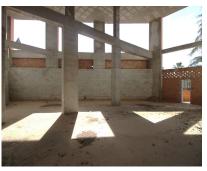

South

267 m2

It can be easily adapted for all types of companies. A mezzanine can be adapted for offices, storage... The whole structure is made of concrete and bricks, with a double wall, ceilings enabled to let in sunlight and get natural lighting. Constructed area: 267m2. The height of the warehouse is approximately 5 meters. Easy access and parking in the urbanization of the warehouse.