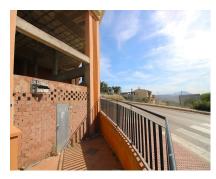

South

267 m2

It can be easily adapted for all types of companies. A mezzanine can be adapted for offices, storage... The whole structure is made of concrete and bricks, with a double wall, ceilings enabled to let in sunlight and get natural lighting. Constructed area: 267m2. The height of the warehouse is approximately 5 meters. Easy access and parking in the urbanization of the warehouse.