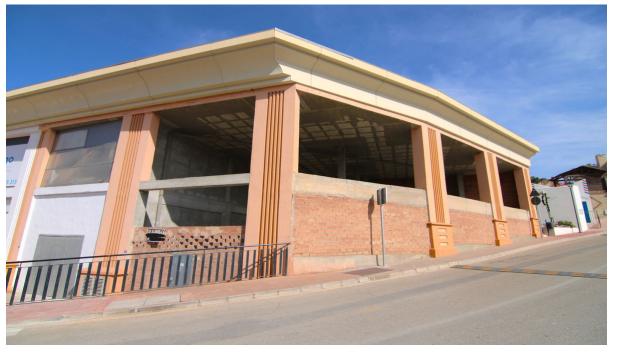

South

267 m2

It can be easily adapted for all types of companies. A mezzanine can be adapted for offices, storage... The whole structure is made of concrete and bricks, with a double wall, ceilings enabled to let in sunlight and get natural lighting. Constructed area: 267m2. The height of the warehouse is approximately 5 meters. Easy access and parking in the urbanization of the warehouse.