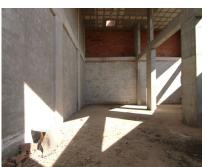

South

267 m2

It can be easily adapted for all types of companies. A mezzanine can be adapted for offices, storage... The whole structure is made of concrete and bricks, with a double wall, ceilings enabled to let in sunlight and get natural lighting. Constructed area: 267m2. The height of the warehouse is approximately 5 meters. Easy access and parking in the urbanization of the warehouse.