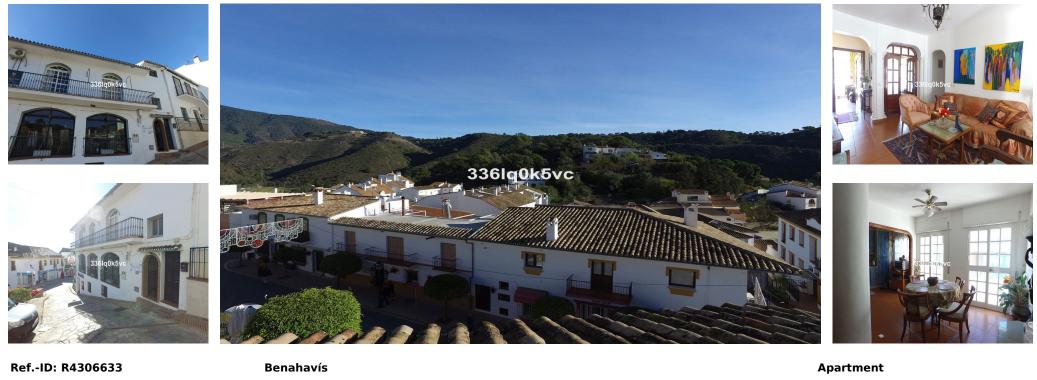

Sales - Apartment - Benahavís 550.000€

www.arbatestates.com +34 606 84 36 45 +34 602 51 80 97 info@arbatestates.com

5

5 bedroom duplex apartment located right in the center of Benahavis. All amenities close by within walking distance. The apartment has an open kitchen, 4 spacious bedrooms, large roof terrace with stunning views at the second floor and one bedroom, a kitchen, one bathroom and very spacious living room on the first floor.

- Setting Town Village Mountain Pueblo
- 💙 Close To Golf

- Close To Shops Close To Town Close To Forest

Condition Fair

Views 💙 Panoramic Vrban ✓ Street

Features

Private Terrace

Restaurant On Site Near Church