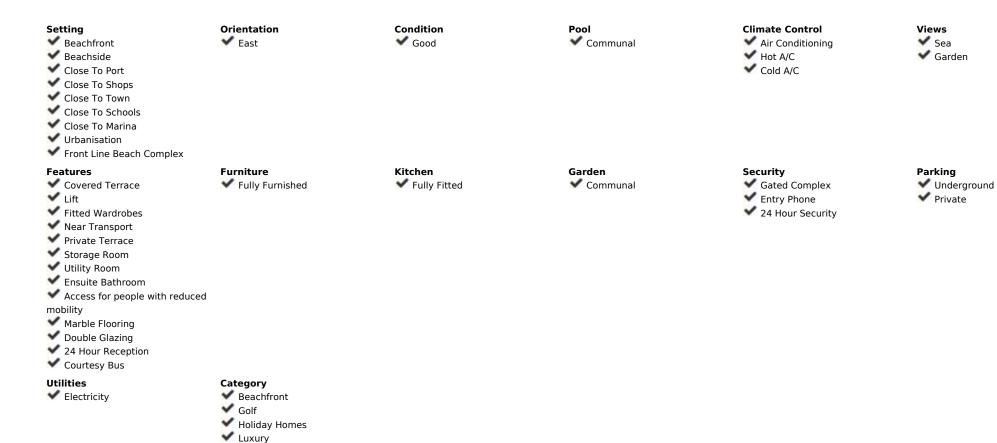

**Apartment** 

137 m2

Apartment on the seafront, located in La Herradura de Banus, with direct access to the beach and spectacular views of the Mediterranean Sea, in the heart of Puerto Banus. The house is distributed in a large living room that has access to a covered terrace of about 35m², closed with glass curtains and facing East. Separate kitchen with utility room, large hall, two bedrooms with fitted wardrobes. Both with bathroom en suite. The main one with space for a dressing room. Includes storage room of 16 m. And underground parking space. By location it is in an exceptional place to live or for profitability with great potential. Located in the most prominent and well-known areas of Marbella, surrounded by all kinds of shops and high-end services. Do not hesitate to call us and arrange a visit or more information.