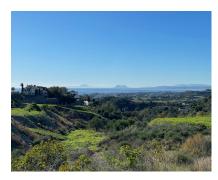

## Sales - Plot - New Golden Mile 1.200.000€

www.arbatestates.com +34 606 84 36 45 +34 602 51 80 97 info@arbatestates.com

Ref.-ID: R4258585

**New Golden Mile** 

Plot

500 m<sup>2</sup>

2333 m2

LARGE PLOT FOR LUXURY VILLA Double Plot: 2,333m<sup>2</sup> Buildable: 500m<sup>2</sup> plus basement and porches Large elevated plot with unobstructed panoramic, south-western sea view to Gibraltar and Morocco and mountains. Close to beach (2km), great restaurants, supermarkets, hospital, schools etc. La Panera on the New Golden Mile between San Pedro and Estepona is a beautiful and peaceful area, only 10 to 12 minutes from Puerto Banus. High quality urbanisation with luxury villas. All services are in place.