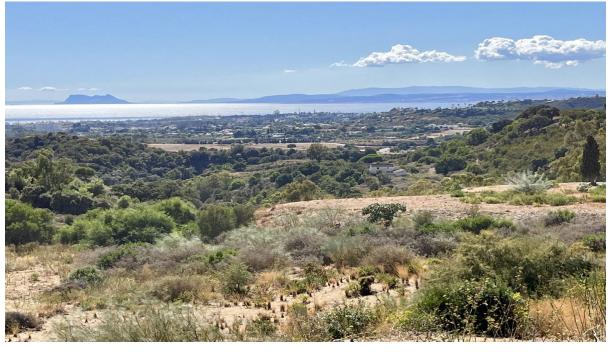

## Sales - Plot - New Golden Mile 1.200.000€

www.arbatestates.com +34 606 84 36 45 +34 602 51 80 97 info@arbatestates.com

Ref.-ID: R4258585

**New Golden Mile** 

Plot

500 m<sup>2</sup>

2333 m2

LARGE PLOT FOR LUXURY VILLA Double Plot: 2,333m<sup>2</sup> Buildable: 500m<sup>2</sup> plus basement and porches Large elevated plot with unobstructed panoramic, south-western sea view to Gibraltar and Morocco and mountains. Close to beach (2km), great restaurants, supermarkets, hospital, schools etc. La Panera on the New Golden Mile between San Pedro and Estepona is a beautiful and peaceful area, only 10 to 12 minutes from Puerto Banus. High quality urbanisation with luxury villas. All services are in place.