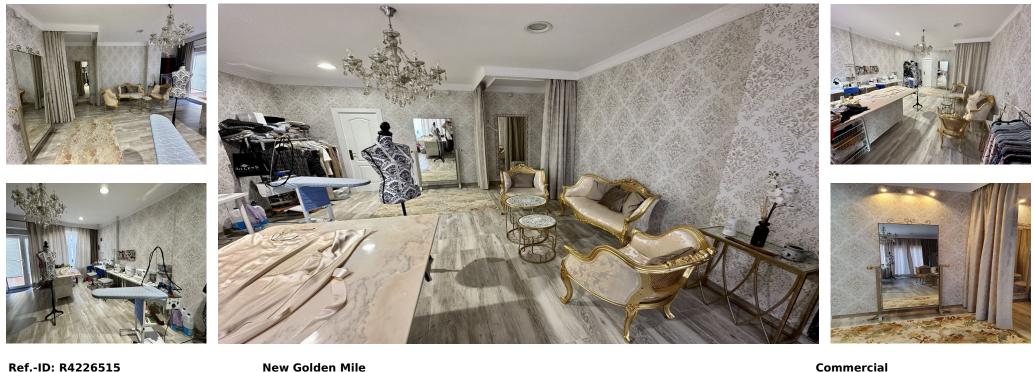

FREEHOLD - COMMERCIAL PREMISES / ATELIER Commercial property located in Diana Park. Fully refurbished modern commercial premises, fully fitted bathroom. Commercial property is equipped as an Atelier now. Fully furnished. The licence can be received for any other activity. Comercial Center Diana is always a busy area, surrounded by residential complexes and well seen from the road. Great opportunity and best location!