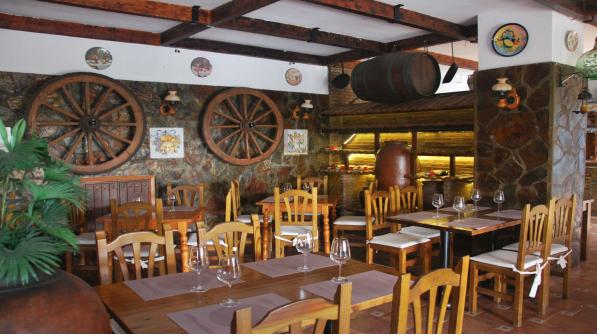

153 m<sup>2</sup>

FREEHOLD - FANTASTIC COMMERCIAL PREMISES. Spacious commercial property located in Atalaya. It has best location as you can see it from the road. Property consists of two levels: - Big restaurant with equipped bar and kitchen. Two guests toilets (for disabled people as well). 153m2 in total. There is an access to the spacious terrace (80 m2). - Stairs lead to the second floor, where there is an access to the large roof terrace with the bar. Part of the terrace is covered. Built size of the terrace in total is 293 m2 There is a food elevator, connected with the first floor to pass drinks & food from the kitchen. Commercial property is equipped as a restaurant now, it has a license for the restaurant. The license can be changed in any other activity. Commercial Center Diana is always busy area, surrounding of residential complexes and well seen from the road. Great investment opportunity on an incredible location!