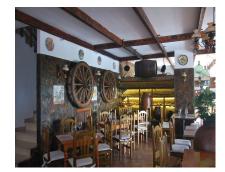

153 m<sup>2</sup>

FREEHOLD - FANTASTIC COMMERCIAL PREMISES. Spacious commercial property located in Atalaya. It has best location as you can see it from the road. Property consists of two levels: - Big restaurant with equipped bar and kitchen. Two guests toilets (for disabled people as well). 153m2 in total. There is an access to the spacious terrace (80 m2). - Stairs lead to the second floor, where there is an access to the large roof terrace with the bar. Part of the terrace is covered. Built size of the terrace in total is 293 m2 There is a food elevator, connected with the first floor to pass drinks & food from the kitchen. Commercial property is equipped as a restaurant now, it has a license for the restaurant. The license can be changed in any other activity. Commercial Center Diana is always busy area, surrounding of residential complexes and well seen from the road. Great investment opportunity on an incredible location!