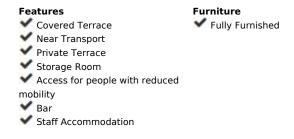

153 m<sup>2</sup>

FREEHOLD - FANTASTIC COMMERCIAL PREMISES. Spacious commercial property located in Atalaya. It has best location as you can see it from the road. Property consists of two levels: - Big restaurant with equipped bar and kitchen. Two guests toilets (for disabled people as well). 153m2 in total. There is an access to the spacious terrace (80 m2). - Stairs lead to the second floor, where there is an access to the large roof terrace with the bar. Part of the terrace is covered. Built size of the terrace in total is 293 m2 There is a food elevator, connected with the first floor to pass drinks & food from the kitchen. Commercial property is equipped as a restaurant now, it has a license for the restaurant. The license can be changed in any other activity. Commercial Center Diana is always busy area, surrounding of residential complexes and well seen from the road. Great investment opportunity on an incredible location!

## Condition Setting Orientation Commercial Area South Excellent Close To Golf Close To Shops Close To Sea Close To Town Close To Schools Kitchen Parking Category ✓ Open Fully Fitted **✓** Bargain More Than One ✓ Investment Communal Luxury Reduced Resale