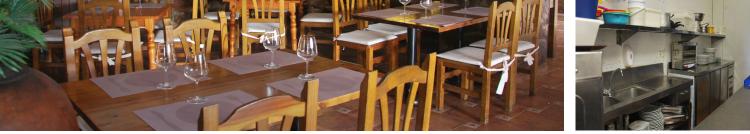

153 m<sup>2</sup>

FREEHOLD - FANTASTIC COMMERCIAL PREMISES. Spacious commercial property located in Atalaya. It has best location as you can see it from the road. Property consists of two levels: - Big restaurant with equipped bar and kitchen. Two guests toilets (for disabled people as well). 153m2 in total. There is an access to the spacious terrace (80 m2). - Stairs lead to the second floor, where there is an access to the large roof terrace with the bar. Part of the terrace is covered. Built size of the terrace in total is 293 m2 There is a food elevator, connected with the first floor to pass drinks & food from the kitchen. Commercial property is equipped as a restaurant now, it has a license for the restaurant. The license can be changed in any other activity. Commercial Center Diana is always busy area, surrounding of residential complexes and well seen from the road. Great investment opportunity on an incredible location!