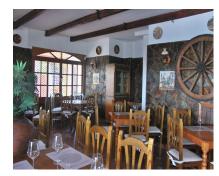

153 m<sup>2</sup>

FREEHOLD - FANTASTIC COMMERCIAL PREMISES. Spacious commercial property located in Atalaya. It has best location as you can see it from the road. Property consists of two levels: - Big restaurant with equipped bar and kitchen. Two guests toilets (for disabled people as well). 153m2 in total. There is an access to the spacious terrace (80 m2). - Stairs lead to the second floor, where there is an access to the large roof terrace with the bar. Part of the terrace is covered. Built size of the terrace in total is 293 m2 There is a food elevator, connected with the first floor to pass drinks & food from the kitchen. Commercial property is equipped as a restaurant now, it has a license for the restaurant. The license can be changed in any other activity. Commercial Center Diana is always busy area, surrounding of residential complexes and well seen from the road. Great investment opportunity on an incredible location!