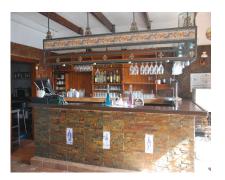

153 m<sup>2</sup>

FREEHOLD - FANTASTIC COMMERCIAL PREMISES. Spacious commercial property located in Atalaya. It has best location as you can see it from the road. Property consists of two levels: - Big restaurant with equipped bar and kitchen. Two guests toilets (for disabled people as well). 153m2 in total. There is an access to the spacious terrace (80 m2). - Stairs lead to the second floor, where there is an access to the large roof terrace with the bar. Part of the terrace is covered. Built size of the terrace in total is 293 m2 There is a food elevator, connected with the first floor to pass drinks & food from the kitchen. Commercial property is equipped as a restaurant now, it has a license for the restaurant. The license can be changed in any other activity. Commercial Center Diana is always busy area, surrounding of residential complexes and well seen from the road. Great investment opportunity on an incredible location!