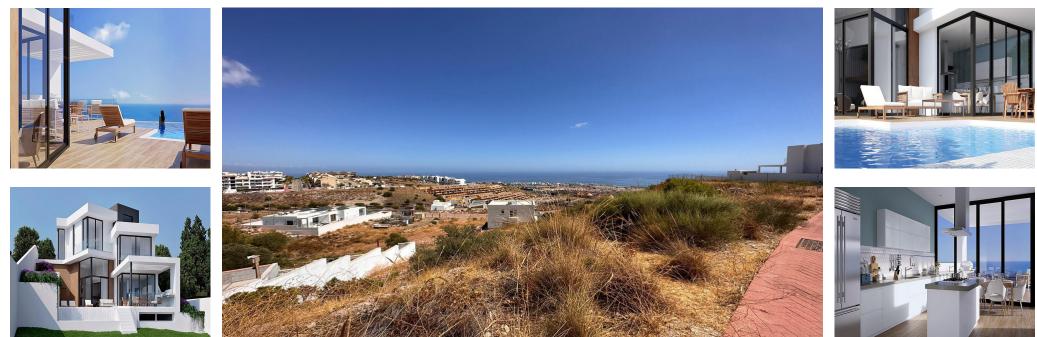

Sales - Plot - Arroyo de la Miel 319.000€ www.arbatestates.com +34 606 84 36 45 +34 602 51 80 97 info@arbatestates.com

Arroyo de la Miel

Plot

🔙 875 m2

Urban plot with Building Licences and sea View in Benalmadena, Santangelo. Build the villa of your dreams on this fabulous 823m2 plot with BUILDING LICENSE. An impressive sea view on each level, a beautiful privacy in a new residential area. Quick access to the main axes. Airport: 14 mins Málaga: 20 mins Marbella 30 mins Residential Plot, Benalmadena, Costa del Sol. Garden/Plot 823 m<sup>2</sup>. Setting : Close To Sea, Close To Town. Orientation : South. Views : Sea, Panoramic. Category : Bargain, Resale, With Planning Permission.

Setting Close To Sea Close To Town Orientation South East South Views Sea Panoramic Category Bargain Resale With Planning Permission