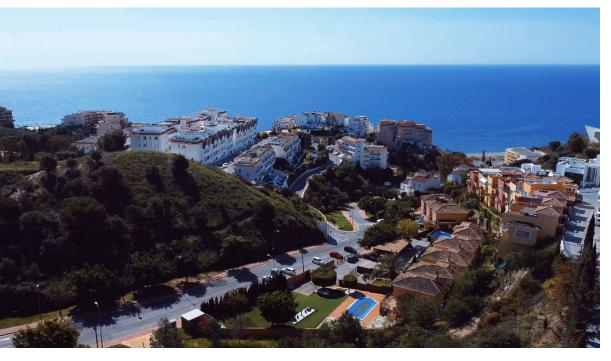

## Sales - Plot - Benalmadena Costa 720.000€

www.arbatestates.com +34 606 84 36 45 +34 602 51 80 97 info@arbatestates.com

Ref.-ID: R4193743 Benalmadena Costa

1991 m2

Plot

UNIQUE INVESTMENT OPPORTUNITY in Benalmádena Costa. SITUATED in La Capellanía next to Reserva del Higuerón. Totally surrounded by urbanised green areas. SEA VIEWS. Plot 400 metres from the beach of Carvajal. TO BUILD 1, 2 or 3 VILLAS. Land classified as type U1 single-family, several options to build, all of them with large gardens, swimming pools, terraces and independent garages. URBAN DATA Surface area: 1991 m2 Occupation: 25% 497m2 Buildable area: 0,38 756m2 Minimum plot to segregate: 600m2 CONTACT us without obligation to visit the property and obtain the technical and economic report of the investment. We provide FREE advice from our team of architects who will inform you of the different options to get the most out of the property. ABOUT BENALMADENA Located on the Costa del Sol, Benalmadena is one of the most attractive areas for property investment in Spain, thanks to its growing tourist and residential demand. With an excellent climate, quality beaches and a modern infrastructure, the town offers a high quality of life surrounded by the best services. The marina and the popular Paloma Park reinforce its attractiveness, while the development of new housing and tourist projects increases its long-term value. Benalmádena is an excellent option for investors looking to diversify their portfolio in an established and expanding destination. (\*) Real estate fees included in the sale price. Not included expenses inherent to the purchase such as ITP, AJD, notary, registry, etc.