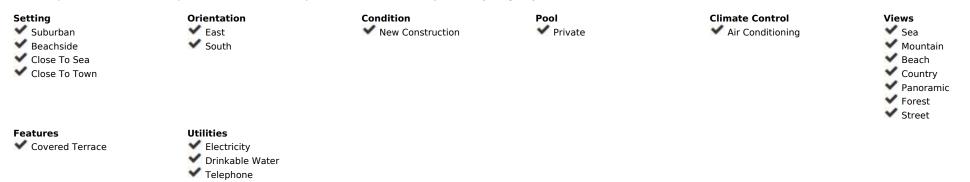

## Sales - Plot - Benalmadena Costa 720.000€

www.arbatestates.com +34 606 84 36 45 +34 602 51 80 97 info@arbatestates.com

Ref.-ID: R4193743 Benalmadena Costa

1991 m2

Plot

UNIQUE INVESTMENT OPPORTUNITY in Benalmádena Costa. SITUATED in La Capellanía next to Reserva del Higuerón. Totally surrounded by urbanised green areas. SEA VIEWS. Plot 400 metres from the beach of Carvajal. TO BUILD 1, 2 or 3 VILLAS. Land classified as type U1 single-family, several options to build, all of them with large gardens, swimming pools, terraces and independent garages. URBAN DATA Surface area: 1991 m2 Occupation: 25% 497m2 Buildable area: 0,38 756m2 Minimum plot to segregate: 600m2 CONTACT us without obligation to visit the property and obtain the technical and economic report of the investment. We provide FREE advice from our team of architects who will inform you of the different options to get the most out of the property. ABOUT BENALMADENA Located on the Costa del Sol, Benalmadena is one of the most attractive areas for property investment in Spain, thanks to its growing tourist and residential demand. With an excellent climate, quality beaches and a modern infrastructure, the town offers a high quality of life surrounded by the best services. The marina and the popular Paloma Park reinforce its attractiveness, while the development of new housing and tourist projects increases its long-term value. Benalmádena is an excellent option for investors looking to diversify their portfolio in an established and expanding destination. (\*) Real estate fees included in the sale price. Not included expenses inherent to the purchase such as ITP, AJD, notary, registry, etc.