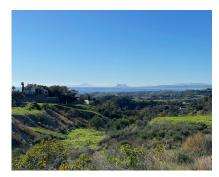

# Sales - Plot - New Golden Mile 795.000€

www.arbatestates.com +34 606 84 36 45 +34 602 51 80 97 info@arbatestates.com

Ref.-ID: R4187002

**New Golden Mile** 

Plot

500 m2

3176 m2

LARGE PLOT FOR LUXURY VILLA Plot Size: 3,176 m² Buildable: 500m² plus basement and porches Large plot with unobstructed panoramic, south-western sea view to Gibraltar and Morocco and mountains. Close to beach (2km), great restaurants, supermarkets, hospital, schools etc. La Panera on the New Golden Mile between San Pedro and Estepona is a beautiful and peaceful area, only 10 to 12 minutes from Puerto Banus. High quality urbanisation with luxury villas. All services are in place.

## Orientation

South West

Views Sea

Forest

Mountain Panoramic