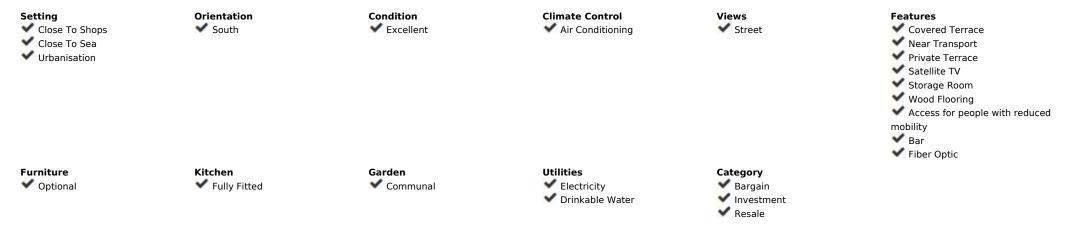

Commercial

131 m2

FANTASTIC BUSINESS/INVESTMENT OPPORTUNITY! WE ARE PRIVILEDGED TO OFFER FOR SALE THE BAR AND RESTAURANT KNOWN AS THE FROG IN LAS FAROLAS. THE BUSINESS IS CURRENTLY OPERATIONAL AND PROFITABLE WITH IMMENSE OPPORTUNITIES TO EXPAND AND GROW THE BUSINESS FURTHER. WITHIN A 300m CATCHMENT AREA THERE ARE CURRENTLY IN EXCESS OF OVER 500 NEW HOMES ALREADY IN CONSTRUCTION WITH ADDITIONAL PROJECTS IN THE IMMEDIATE VICINITY TO FOLLOW SOON. IT IS ALREADY IN AN EXCELLENT LOCATION IN A POPULAR RESIDENTIAL AREA WITH GOOD ACCESS AND COMMUNICATION LINKS AS IT IS SITUATED LESS THAN 200m FROM THE MAIN A7. THE BUSINESS ITSELF HAS LITTLE COMPETITION IN THE AREA AND IS AN ESSENTIAL ELEMENT OF THE LOCAL COMMUNITY YET STILL WITH THE ABILITY TO CAPITALISE FURTHER ON TURNOVER THROUGH INCREASED OPENING HOURS OR DIVERSIFYING THE BUSINESS OFFERING, PERHAPS WITH A MINI-MARKET OR SIMILAR. THE PREMISES BRIEFLY COMPRISE OF 3 COMMERCIAL UNITS, TWO OF WHICH FORM THE BAR AND RESTAURANT. THESE ARE DISTRIBUTED AS A COMMERCIAL KITCHEN, CUSTOMER TOILETS (DISABILITY COMPLIANT), FULL BAR AREA, INTERIOR SEATING, COVERED TERRACE AND A LARGE SUNNY EXTERIOR TERRACE. THE THIRD UNIT IS CURRENTLY USED AS A VERY LARGE STORAGE AREA, HOWEVER, THIS WAS UTILISED SOME YEARS BACK BY A PREVIOUS OWNER AS A MINI-MARKET AND REPRESENTS A SUBSTANTIAL AREA FOR BUSINESS EXPANSION EITHER THROUGH DIVERSIFCATION OR TO PROVIDE MORE COVERS FOR THE BAR/RESTAURANT. IT IS RARE FOR SUCH BUSINESS OPPORTUNITIES TO COME TO MARKET AND THIS IS A RELUCTANT SALE BY THE CURRENT OWNERS. THIS IS WITHOUT DOUBT A SUPERB OPPORTUNITY TO ACQUIRE A FREEHOLD GOING CONCERN WITH SIGNIFICANT IMMEDIATE GROWTH POTENTIAL ASWELL AS HAVING A DEFINITE INCREASE TO CONSUMER NUMBERS IN THE IMMEDIATE VICINITY OVER THE NEXT 12 MONTHS AND BEYOND.