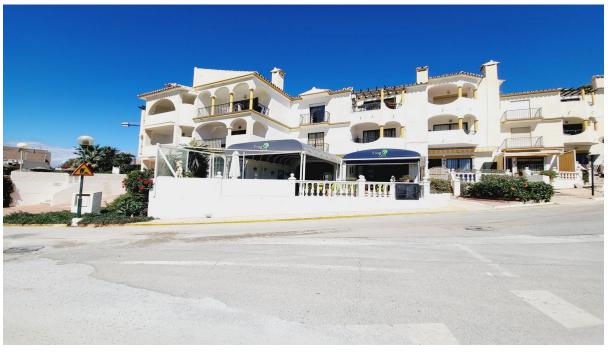

Commercial

131 m2

FANTASTIC BUSINESS/INVESTMENT OPPORTUNITY! WE ARE PRIVILEDGED TO OFFER FOR SALE THE BAR AND RESTAURANT KNOWN AS THE FROG IN LAS FAROLAS. THE BUSINESS IS CURRENTLY OPERATIONAL AND PROFITABLE WITH IMMENSE OPPORTUNITIES TO EXPAND AND GROW THE BUSINESS FURTHER. WITHIN A 300m CATCHMENT AREA THERE ARE CURRENTLY IN EXCESS OF OVER 500 NEW HOMES ALREADY IN CONSTRUCTION WITH ADDITIONAL PROJECTS IN THE IMMEDIATE VICINITY TO FOLLOW SOON. IT IS ALREADY IN AN EXCELLENT LOCATION IN A POPULAR RESIDENTIAL AREA WITH GOOD ACCESS AND COMMUNICATION LINKS AS IT IS SITUATED LESS THAN 200m FROM THE MAIN A7. THE BUSINESS ITSELF HAS LITTLE COMPETITION IN THE AREA AND IS AN ESSENTIAL ELEMENT OF THE LOCAL COMMUNITY YET STILL WITH THE ABILITY TO CAPITALISE FURTHER ON TURNOVER THROUGH INCREASED OPENING HOURS OR DIVERSIFYING THE BUSINESS OFFERING, PERHAPS WITH A MINI-MARKET OR SIMILAR. THE PREMISES BRIEFLY COMPRISE OF 3 COMMERCIAL UNITS, TWO OF WHICH FORM THE BAR AND RESTAURANT. THESE ARE DISTRIBUTED AS A COMMERCIAL KITCHEN, CUSTOMER TOILETS (DISABILITY COMPLIANT), FULL BAR AREA, INTERIOR SEATING, COVERED TERRACE AND A LARGE SUNNY EXTERIOR TERRACE. THE THIRD UNIT IS CURRENTLY USED AS A VERY LARGE STORAGE AREA, HOWEVER, THIS WAS UTILISED SOME YEARS BACK BY A PREVIOUS OWNER AS A MINI-MARKET AND REPRESENTS A SUBSTANTIAL AREA FOR BUSINESS EXPANSION EITHER THROUGH DIVERSIFCATION OR TO PROVIDE MORE COVERS FOR THE BAR/RESTAURANT. IT IS RARE FOR SUCH BUSINESS OPPORTUNITIES TO COME TO MARKET AND THIS IS A RELUCTANT SALE BY THE CURRENT OWNERS. THIS IS WITHOUT DOUBT A SUPERB OPPORTUNITY TO ACQUIRE A FREEHOLD GOING CONCERN WITH SIGNIFICANT IMMEDIATE GROWTH POTENTIAL ASWELL AS HAVING A DEFINITE INCREASE TO CONSUMER NUMBERS IN THE IMMEDIATE VICINITY OVER THE NEXT 12 MONTHS AND BEYOND.