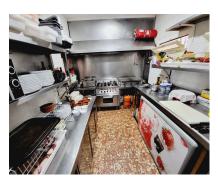

Commercial

131 m2

FANTASTIC BUSINESS/INVESTMENT OPPORTUNITY! WE ARE PRIVILEDGED TO OFFER FOR SALE THE BAR AND RESTAURANT KNOWN AS THE FROG IN LAS FAROLAS. THE BUSINESS IS CURRENTLY OPERATIONAL AND PROFITABLE WITH IMMENSE OPPORTUNITIES TO EXPAND AND GROW THE BUSINESS FURTHER. WITHIN A 300m CATCHMENT AREA THERE ARE CURRENTLY IN EXCESS OF OVER 500 NEW HOMES ALREADY IN CONSTRUCTION WITH ADDITIONAL PROJECTS IN THE IMMEDIATE VICINITY TO FOLLOW SOON. IT IS ALREADY IN AN EXCELLENT LOCATION IN A POPULAR RESIDENTIAL AREA WITH GOOD ACCESS AND COMMUNICATION LINKS AS IT IS SITUATED LESS THAN 200m FROM THE MAIN A7. THE BUSINESS ITSELF HAS LITTLE COMPETITION IN THE AREA AND IS AN ESSENTIAL ELEMENT OF THE LOCAL COMMUNITY YET STILL WITH THE ABILITY TO CAPITALISE FURTHER ON TURNOVER THROUGH INCREASED OPENING HOURS OR DIVERSIFYING THE BUSINESS OFFERING, PERHAPS WITH A MINI-MARKET OR SIMILAR. THE PREMISES BRIEFLY COMPRISE OF 3 COMMERCIAL UNITS, TWO OF WHICH FORM THE BAR AND RESTAURANT. THESE ARE DISTRIBUTED AS A COMMERCIAL KITCHEN, CUSTOMER TOILETS (DISABILITY COMPLIANT), FULL BAR AREA, INTERIOR SEATING, COVERED TERRACE AND A LARGE SUNNY EXTERIOR TERRACE. THE THIRD UNIT IS CURRENTLY USED AS A VERY LARGE STORAGE AREA, HOWEVER, THIS WAS UTILISED SOME YEARS BACK BY A PREVIOUS OWNER AS A MINI-MARKET AND REPRESENTS A SUBSTANTIAL AREA FOR BUSINESS EXPANSION EITHER THROUGH DIVERSIFCATION OR TO PROVIDE MORE COVERS FOR THE BAR/RESTAURANT. IT IS RARE FOR SUCH BUSINESS OPPORTUNITIES TO COME TO MARKET AND THIS IS A RELUCTANT SALE BY THE CURRENT OWNERS. THIS IS WITHOUT DOUBT A SUPERB OPPORTUNITY TO ACQUIRE A FREEHOLD GOING CONCERN WITH SIGNIFICANT IMMEDIATE GROWTH POTENTIAL ASWELL AS HAVING A DEFINITE INCREASE TO CONSUMER NUMBERS IN THE IMMEDIATE VICINITY OVER THE NEXT 12 MONTHS AND BEYOND.