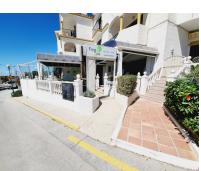

## Sales - Commercial - El Faro 299.000€

www.arbatestates.com +34 606 84 36 45 +34 602 51 80 97

info@arbatestates.com

Ref.-ID: R4152283 El Faro

Community: 3,252 EUR / year IBI: 535 EUR / ye

IBI: 535 EUR / year

Commercial

131 m2

FANTASTIC BUSINESS/INVESTMENT OPPORTUNITY! WE ARE PRIVILEDGED TO OFFER FOR SALE THE BAR AND RESTAURANT KNOWN AS THE FROG IN LAS FAROLAS. THE BUSINESS IS CURRENTLY OPERATIONAL AND PROFITABLE WITH IMMENSE OPPORTUNITIES TO EXPAND AND GROW THE BUSINESS FURTHER. WITHIN A 300m CATCHMENT AREA THERE ARE CURRENTLY IN EXCESS OF OVER 500 NEW HOMES ALREADY IN CONSTRUCTION WITH ADDITIONAL PROJECTS IN THE IMMEDIATE VICINITY TO FOLLOW SOON. IT IS ALREADY IN AN EXCELLENT LOCATION IN A POPULAR RESIDENTIAL AREA WITH GOOD ACCESS AND COMMUNICATION LINKS AS IT IS SITUATED LESS THAN 200m FROM THE MAIN A7. THE BUSINESS ITSELF HAS LITTLE COMPETITION IN THE AREA AND IS AN ESSENTIAL ELEMENT OF THE LOCAL COMMUNITY YET STILL WITH THE ABILITY TO CAPITALISE FURTHER ON TURNOVER THROUGH INCREASED OPENING HOURS OR DIVERSIFYING THE BUSINESS OFFERING, PERHAPS WITH A MINI-MARKET OR SIMILAR. THE PREMISES BRIEFLY COMPRISE OF 3 COMMERCIAL UNITS, TWO OF WHICH FORM THE BAR AND RESTAURANT. THESE ARE DISTRIBUTED AS A COMMERCIAL KITCHEN, CUSTOMER TOILETS (DISABILITY COMPLIANT), FULL BAR AREA, INTERIOR SEATING, COVERED TERRACE AND A LARGE SUNNY EXTERIOR TERRACE. THE THIRD UNIT IS CURRENTLY USED AS A VERY LARGE STORAGE AREA, HOWEVER, THIS WAS UTILISED SOME YEARS BACK BY A PREVIOUS OWNER AS A MINI-MARKET AND REPRESENTS A SUBSTANTIAL AREA FOR BUSINESS EXPANSION EITHER THROUGH DIVERSIFCATION OR TO PROVIDE MORE COVERS FOR THE BAR/RESTAURANT. IT IS RARE FOR SUCH BUSINESS OPPORTUNITIES TO COME TO MARKET AND THIS IS A RELUCTANT SALE BY THE CURRENT OWNERS. THIS IS WITHOUT DOUBT A SUPERB OPPORTUNITY TO ACQUIRE A FREEHOLD GOING CONCERN WITH SIGNIFICANT IMMEDIATE GROWTH POTENTIAL ASWELL AS HAVING A DEFINITE INCREASE TO CONSUMER NUMBERS IN THE IMMEDIATE VICINITY OVER THE NEXT 12 MONTHS AND BEYOND.