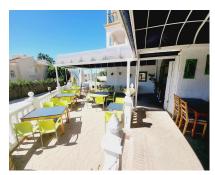

Commercial

131 m2

FANTASTIC BUSINESS/INVESTMENT OPPORTUNITY! WE ARE PRIVILEDGED TO OFFER FOR SALE THE BAR AND RESTAURANT KNOWN AS THE FROG IN LAS FAROLAS. THE BUSINESS IS CURRENTLY OPERATIONAL AND PROFITABLE WITH IMMENSE OPPORTUNITIES TO EXPAND AND GROW THE BUSINESS FURTHER. WITHIN A 300m CATCHMENT AREA THERE ARE CURRENTLY IN EXCESS OF OVER 500 NEW HOMES ALREADY IN CONSTRUCTION WITH ADDITIONAL PROJECTS IN THE IMMEDIATE VICINITY TO FOLLOW SOON. IT IS ALREADY IN AN EXCELLENT LOCATION IN A POPULAR RESIDENTIAL AREA WITH GOOD ACCESS AND COMMUNICATION LINKS AS IT IS SITUATED LESS THAN 200m FROM THE MAIN A7. THE BUSINESS ITSELF HAS LITTLE COMPETITION IN THE AREA AND IS AN ESSENTIAL ELEMENT OF THE LOCAL COMMUNITY YET STILL WITH THE ABILITY TO CAPITALISE FURTHER ON TURNOVER THROUGH INCREASED OPENING HOURS OR DIVERSIFYING THE BUSINESS OFFERING, PERHAPS WITH A MINI-MARKET OR SIMILAR. THE PREMISES BRIEFLY COMPRISE OF 3 COMMERCIAL UNITS, TWO OF WHICH FORM THE BAR AND RESTAURANT. THESE ARE DISTRIBUTED AS A COMMERCIAL KITCHEN, CUSTOMER TOILETS (DISABILITY COMPLIANT), FULL BAR AREA, INTERIOR SEATING, COVERED TERRACE AND A LARGE SUNNY EXTERIOR TERRACE. THE THIRD UNIT IS CURRENTLY USED AS A VERY LARGE STORAGE AREA, HOWEVER, THIS WAS UTILISED SOME YEARS BACK BY A PREVIOUS OWNER AS A MINI-MARKET AND REPRESENTS A SUBSTANTIAL AREA FOR BUSINESS EXPANSION EITHER THROUGH DIVERSIFCATION OR TO PROVIDE MORE COVERS FOR THE BAR/RESTAURANT. IT IS RARE FOR SUCH BUSINESS OPPORTUNITIES TO COME TO MARKET AND THIS IS A RELUCTANT SALE BY THE CURRENT OWNERS. THIS IS WITHOUT DOUBT A SUPERB OPPORTUNITY TO ACQUIRE A FREEHOLD GOING CONCERN WITH SIGNIFICANT IMMEDIATE GROWTH POTENTIAL ASWELL AS HAVING A DEFINITE INCREASE TO CONSUMER NUMBERS IN THE IMMEDIATE VICINITY OVER THE NEXT 12 MONTHS AND BEYOND.