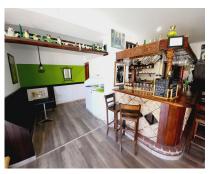

Commercial

131 m2

FANTASTIC BUSINESS/INVESTMENT OPPORTUNITY! WE ARE PRIVILEDGED TO OFFER FOR SALE THE BAR AND RESTAURANT KNOWN AS THE FROG IN LAS FAROLAS. THE BUSINESS IS CURRENTLY OPERATIONAL AND PROFITABLE WITH IMMENSE OPPORTUNITIES TO EXPAND AND GROW THE BUSINESS FURTHER. WITHIN A 300m CATCHMENT AREA THERE ARE CURRENTLY IN EXCESS OF OVER 500 NEW HOMES ALREADY IN CONSTRUCTION WITH ADDITIONAL PROJECTS IN THE IMMEDIATE VICINITY TO FOLLOW SOON. IT IS ALREADY IN AN EXCELLENT LOCATION IN A POPULAR RESIDENTIAL AREA WITH GOOD ACCESS AND COMMUNICATION LINKS AS IT IS SITUATED LESS THAN 200m FROM THE MAIN A7. THE BUSINESS ITSELF HAS LITTLE COMPETITION IN THE AREA AND IS AN ESSENTIAL ELEMENT OF THE LOCAL COMMUNITY YET STILL WITH THE ABILITY TO CAPITALISE FURTHER ON TURNOVER THROUGH INCREASED OPENING HOURS OR DIVERSIFYING THE BUSINESS OFFERING, PERHAPS WITH A MINI-MARKET OR SIMILAR. THE PREMISES BRIEFLY COMPRISE OF 3 COMMERCIAL UNITS, TWO OF WHICH FORM THE BAR AND RESTAURANT. THESE ARE DISTRIBUTED AS A COMMERCIAL KITCHEN, CUSTOMER TOILETS (DISABILITY COMPLIANT), FULL BAR AREA, INTERIOR SEATING, COVERED TERRACE AND A LARGE SUNNY EXTERIOR TERRACE. THE THIRD UNIT IS CURRENTLY USED AS A VERY LARGE STORAGE AREA, HOWEVER, THIS WAS UTILISED SOME YEARS BACK BY A PREVIOUS OWNER AS A MINI-MARKET AND REPRESENTS A SUBSTANTIAL AREA FOR BUSINESS EXPANSION EITHER THROUGH DIVERSIFCATION OR TO PROVIDE MORE COVERS FOR THE BAR/RESTAURANT. IT IS RARE FOR SUCH BUSINESS OPPORTUNITIES TO COME TO MARKET AND THIS IS A RELUCTANT SALE BY THE CURRENT OWNERS. THIS IS WITHOUT DOUBT A SUPERB OPPORTUNITY TO ACQUIRE A FREEHOLD GOING CONCERN WITH SIGNIFICANT IMMEDIATE GROWTH POTENTIAL ASWELL AS HAVING A DEFINITE INCREASE TO CONSUMER NUMBERS IN THE IMMEDIATE VICINITY OVER THE NEXT 12 MONTHS AND BEYOND.