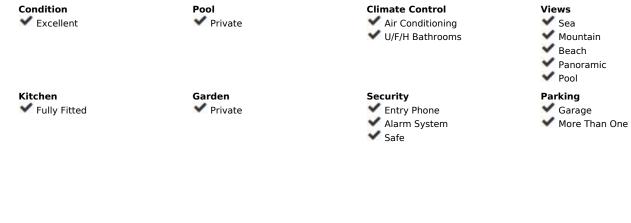

## Setting Orientation **✓** Beachfront South Beachside Close To Sea Furniture Features Covered Terrace Fully Furnished ✓ Near Transport ✓ Private Terrace Guest Apartment Guest House ✓ Storage Room Utility Room Ensuite Bathroom Marble Flooring Category Beachfront Moliday Homes Investment Luxury Resale