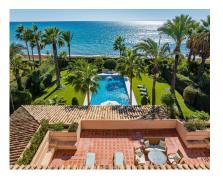

Spacious, flat plot with direct access to the sea (private gate), quiet, green area. On a plot of 2 residential 2-storey houses (the main house is 6 bedrooms, a large apartment for the servants, a garage for 2 cars, a kitchen, a dining room, a hall, 2 terraces + a guest toilet) and a small house (2 bedrooms, 2 bathrooms, laundry room, pantry, large hall and open kitchen), excellent condition, all modern bathtubs in both houses are all condo and floor heating in all bathrooms and there is also a fireplace in the main house, as well as 1 building separately with a garage for 4 places, a kitchen and a barbecue, there is also a playground. There is a pond on site and a large pool. From the main bedroom (about 30 meters) on the second floor there is a direct view of the sea. From the additional bedroom on the same floor is also the same view. They have a common large terrace. All houses are fully furnished, the garden is well-groomed, there are orange and lemon trees, palm trees and so on. A security system with video cameras along the internal and external perimeters has been installed. All houses are bright and spacious, all bedrooms are of good size, all with their own bathrooms in all houses.