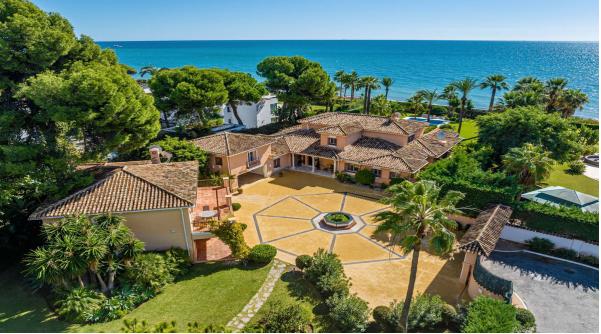

Spacious, flat plot with direct access to the sea (private gate), quiet, green area. On a plot of 2 residential 2-storey houses (the main house is 6 bedrooms, a large apartment for the servants, a garage for 2 cars, a kitchen, a dining room, a hall, 2 terraces + a guest toilet) and a small house (2 bedrooms, 2 bathrooms, laundry room, pantry, large hall and open kitchen), excellent condition, all modern bathtubs in both houses are all condo and floor heating in all bathrooms and there is also a fireplace in the main house, as well as 1 building separately with a garage for 4 places, a kitchen and a barbecue, there is also a playground. There is a pond on site and a large pool. From the main bedroom (about 30 meters) on the second floor there is a direct view of the sea. From the additional bedroom on the same floor is also the same view. They have a common large terrace. All houses are fully furnished, the garden is well-groomed, there are orange and lemon trees, palm trees and so on. A security system with video cameras along the internal and external perimeters has been installed. All houses are bright and spacious, all bedrooms are of good size, all with their own bathrooms in all houses.