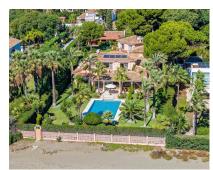

Spacious, flat plot with direct access to the sea (private gate), quiet, green area. On a plot of 2 residential 2-storey houses (the main house is 6 bedrooms, a large apartment for the servants, a garage for 2 cars, a kitchen, a dining room, a hall, 2 terraces + a guest toilet) and a small house (2 bedrooms, 2 bathrooms, laundry room, pantry, large hall and open kitchen), excellent condition, all modern bathtubs in both houses are all condo and floor heating in all bathrooms and there is also a fireplace in the main house, as well as 1 building separately with a garage for 4 places, a kitchen and a barbecue, there is also a playground. There is a pond on site and a large pool. From the main bedroom (about 30 meters) on the second floor there is a direct view of the sea. From the additional bedroom on the same floor is also the same view. They have a common large terrace. All houses are fully furnished, the garden is well-groomed, there are orange and lemon trees, palm trees and so on. A security system with video cameras along the internal and external perimeters has been installed. All houses are bright and spacious, all bedrooms are of good size, all with their own bathrooms in all houses.