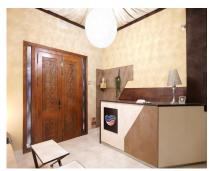

4

Commercial

90 m2

This commercial premises in Cristamar shopping center, Puerto Banús, has been completely renovated and equipped, making it an ideal option to establish a massage parlor, hairdresser or other type of business. It also represents an excellent investment opportunity and may be rented out for 2500 per month. It has 4 separate rooms and 2 toilets, a reception and laundry space. Even though it doesn't have an entrance from the street directly, it is perfectly located just in the middle of CC Cristamar and has an easy access. For more information and viewings, please, do not hesitate to contact us.