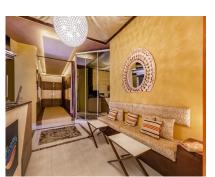

4

Commercial

90 m2

This commercial premises in Cristamar shopping center, Puerto Banús, has been completely renovated and equipped, making it an ideal option to establish a massage parlor, hairdresser or other type of business. It also represents an excellent investment opportunity and may be rented out for 2500 per month. It has 4 separate rooms and 2 toilets, a reception and laundry space. Even though it doesn't have an entrance from the street directly, it is perfectly located just in the middle of CC Cristamar and has an easy access. For more information and viewings, please, do not hesitate to contact us.