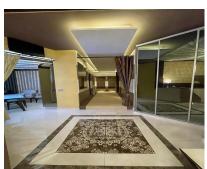

4

Commercial

90 m2

This commercial premises in Cristamar shopping center, Puerto Banús, has been completely renovated and equipped, making it an ideal option to establish a massage parlor, hairdresser or other type of business. It also represents an excellent investment opportunity and may be rented out for 2500 per month. It has 4 separate rooms and 2 toilets, a reception and laundry space. Even though it doesn't have an entrance from the street directly, it is perfectly located just in the middle of CC Cristamar and has an easy access. For more information and viewings, please, do not hesitate to contact us.