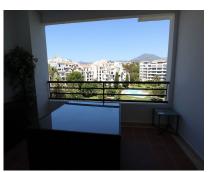

**Apartment** 

200 m2

Ideal location for this 4 bed duplex penthouse property located in the heart of the famous Puerto Banús, surrounded by shops, bars and restaurants and with beaches only a few minutes walk away, no need for a car. The complex offers mature communal gardens, 3 swimming pools and tennis courts. The accommodation consists of 4 bedrooms with 4 bathrooms (3 en-suite) and can therefore accommodate 8 people. Downstairs is distributed in a large livingroom-diningroom with access to a covered terrace overlooking the beautiful gardens and pools, a fully fitted kitchen with utility room (with washer and dryer), a master bedroom with en-suite bathroom with access to the terrace and another bedroom with double bed with seperate bathroom. Upstairs you will find a large master suite which counts with its own livingroom with satellite TV, en-suite bathroom and large windows opening up to the wrap-around solarium with panoramic views, and another very large bedroom with two small beds and en-suite bathroom. The property comes with a private parking space and counts with air conditionning throughout the whole apartment, satelitte TV with large flat screen TVs upstairs and downstairs, (for rentals: wifi and travel cot & high chair for a baby).

Views

✓ Port

Pool

**✓** Urban

Parking

**✓** Underground

Panoramic

**✓** Garden