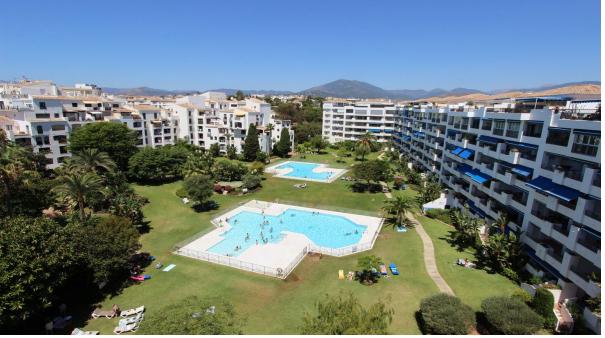

**Apartment** 

200 m2

Ideal location for this 4 bed duplex penthouse property located in the heart of the famous Puerto Banús, surrounded by shops, bars and restaurants and with beaches only a few minutes walk away, no need for a car. The complex offers mature communal gardens, 3 swimming pools and tennis courts. The accommodation consists of 4 bedrooms with 4 bathrooms (3 en-suite) and can therefore accommodate 8 people. Downstairs is distributed in a large livingroom-diningroom with access to a covered terrace overlooking the beautiful gardens and pools, a fully fitted kitchen with utility room (with washer and dryer), a master bedroom with en-suite bathroom with access to the terrace and another bedroom with double bed with seperate bathroom. Upstairs you will find a large master suite which counts with its own livingroom with satellite TV, en-suite bathroom and large windows opening up to the wrap-around solarium with panoramic views, and another very large bedroom with two small beds and en-suite bathroom. The property comes with a private parking space and counts with air conditionning throughout the whole apartment, satelitte TV with large flat screen TVs upstairs and downstairs, (for rentals: wifi and travel cot & high chair for a baby).