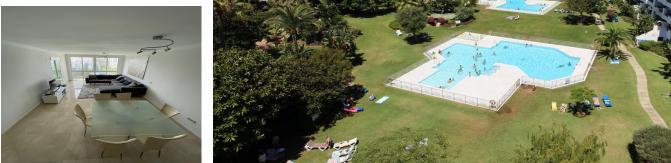

**Apartment** 

200 m2

Ideal location for this 4 bed duplex penthouse property located in the heart of the famous Puerto Banús, surrounded by shops, bars and restaurants and with beaches only a few minutes walk away, no need for a car. The complex offers mature communal gardens, 3 swimming pools and tennis courts. The accommodation consists of 4 bedrooms with 4 bathrooms (3 en-suite) and can therefore accommodate 8 people. Downstairs is distributed in a large livingroom-diningroom with access to a covered terrace overlooking the beautiful gardens and pools, a fully fitted kitchen with utility room (with washer and dryer), a master bedroom with en-suite bathroom with access to the terrace and another bedroom with double bed with seperate bathroom. Upstairs you will find a large master suite which counts with its own livingroom with satellite TV, en-suite bathroom and large windows opening up to the wrap-around solarium with panoramic views, and another very large bedroom with two small beds and en-suite bathroom. The property comes with a private parking space and counts with air conditionning throughout the whole apartment, satelitte TV with large flat screen TVs upstairs and downstairs, (for rentals: wifi and travel cot & high chair for a baby).