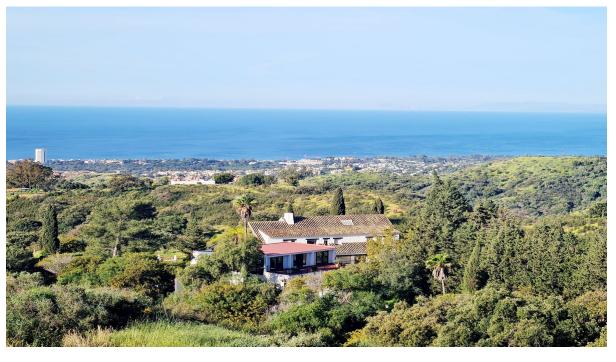

Country estate in the East of Marbella, for nature lovers. Great opportunity to build a dressage and circuit equestrian center with international competition capacity, in a quiet residential area just 10 minutes from the lively beaches and restaurants of Marbella. The plot has a total area of 110,000 m2 and is located in Coto de los Dolores, near the small town of La Mairena in the mountains above Elviria and Las Chapas. There is a four-bedroom house, built in the centre of the plot, with a total area of 475m2 with gardens and private pool and an additional one-bedroom house of 315m2 with kitchen for guests. Both houses are connected to the town infrastructure. In addition, there are three water wells on the plot for agricultural purposes.

Panoramic