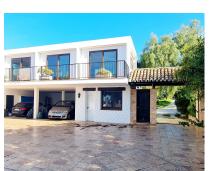

Country estate in the East of Marbella, for nature lovers. Great opportunity to build a dressage and circuit equestrian center with international competition capacity, in a quiet residential area just 10 minutes from the lively beaches and restaurants of Marbella. The plot has a total area of 110,000 m2 and is located in Coto de los Dolores, near the small town of La Mairena in the mountains above Elviria and Las Chapas. There is a four-bedroom house, built in the centre of the plot, with a total area of 475m2 with gardens and private pool and an additional one-bedroom house of 315m2 with kitchen for guests. Both houses are connected to the town infrastructure. In addition, there are three water wells on the plot for agricultural purposes.