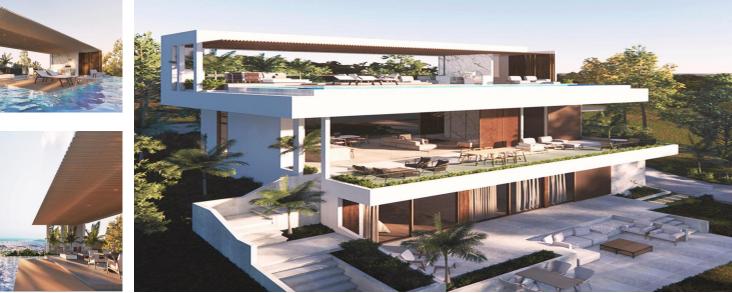

## Sales - House - Campo Mijas 1.200.000€

www.arbatestates.com +34 606 84 36 45 +34 602 51 80 97 info@arbatestates.com

House

Ref.-ID: R4076527

Campo Mijas

405 m2

787 m2

Luxurious Contemporary Villa | Campo Mijas We are very proud to introduce to you this unique 5\* off plan villa, nestled within the heart of this well established urbanisation. This price is for the completed Key in Hand Villa Distributed over 3 floors with a unique roof-top infinity pool, the owners of this home will be able to enjoy a peaceful lifestyle surrounded by nature and be privileged to spectacular rooftop views spanning the coastline of Mijas Costa. The elegant villa design perfectly encapsulates the mediterranean lifestyle and creates a harmony with its natural surroundings. Open interiors merge seamlessly with ample terraces on each level providing plenty of relaxation areas. The house itself will be built to the highest of standards utilising an assortment of natural finishings. The new owners are able to personalise the internal distribution should they wish. They can work with the project manager to put their own stamp on what can only be described as a work of art. Current plans are for 4 bedrooms, 5 bathrooms (4 of which are ensuite), and a large 100m2 basement to be utilised to your desire, games room, gym, additional bedrooms, office space or all of above. Works can start almost immediately with the license that is in place and the build should take around 13 months, although the contract will be for 15 months to account for any unforeseen circumstances. Campo Mijas and its surrounding areas seem to be enjoying a massive uplift in value with the current boom in the Spanish property market. Decent real estate in the area doesn't stay on the market for very long. A flexible payment schedule can be arranged between the new owners and the project manager. Bank guarantees and insurances are in place providing additional security for the buyer throughout the building process. Please don't hesitate to get in touch for more information and viewings......this opportunity will not be on the market for very long. From 4 en-suite bedrooms 405 m2 built including basement (156m2) 787 m² plot with infinity