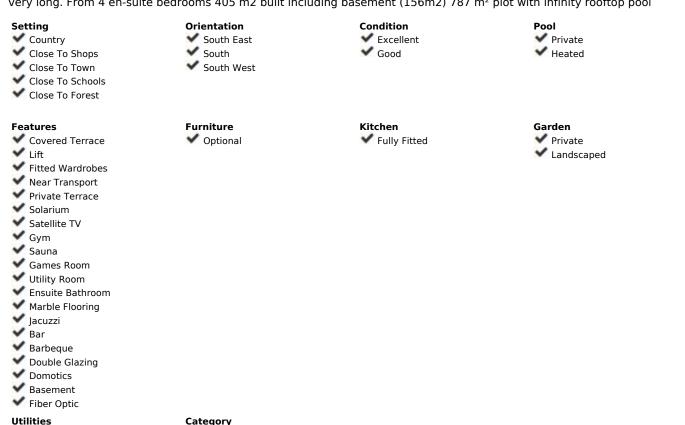

## Sales - House - Campo Mijas 1.200.000€

www.arbatestates.com +34 606 84 36 45 +34 602 51 80 97 info@arbatestates.com

House

Ref.-ID: R4076527

Campo Mijas

405 m2

787 m2

Luxurious Contemporary Villa | Campo Mijas We are very proud to introduce to you this unique 5\* off plan villa, nestled within the heart of this well established urbanisation. This price is for the completed Key in Hand Villa Distributed over 3 floors with a unique roof-top infinity pool, the owners of this home will be able to enjoy a peaceful lifestyle surrounded by nature and be privileged to spectacular rooftop views spanning the coastline of Mijas Costa. The elegant villa design perfectly encapsulates the mediterranean lifestyle and creates a harmony with its natural surroundings. Open interiors merge seamlessly with ample terraces on each level providing plenty of relaxation areas. The house itself will be built to the highest of standards utilising an assortment of natural finishings. The new owners are able to personalise the internal distribution should they wish. They can work with the project manager to put their own stamp on what can only be described as a work of art. Current plans are for 4 bedrooms, 5 bathrooms (4 of which are ensuite), and a large 100m2 basement to be utilised to your desire, games room, gym, additional bedrooms, office space or all of above. Works can start almost immediately with the license that is in place and the build should take around 13 months, although the contract will be for 15 months to account for any unforeseen circumstances. Campo Mijas and its surrounding areas seem to be enjoying a massive uplift in value with the current boom in the Spanish property market. Decent real estate in the area doesn't stay on the market for very long. A flexible payment schedule can be arranged between the new owners and the project manager. Bank guarantees and insurances are in place providing additional security for the buyer throughout the building process. Please don't hesitate to get in touch for more information and viewings......this opportunity will not be on the market for very long. From 4 en-suite bedrooms 405 m2 built including basement (156m2) 787 m² plot with infinity