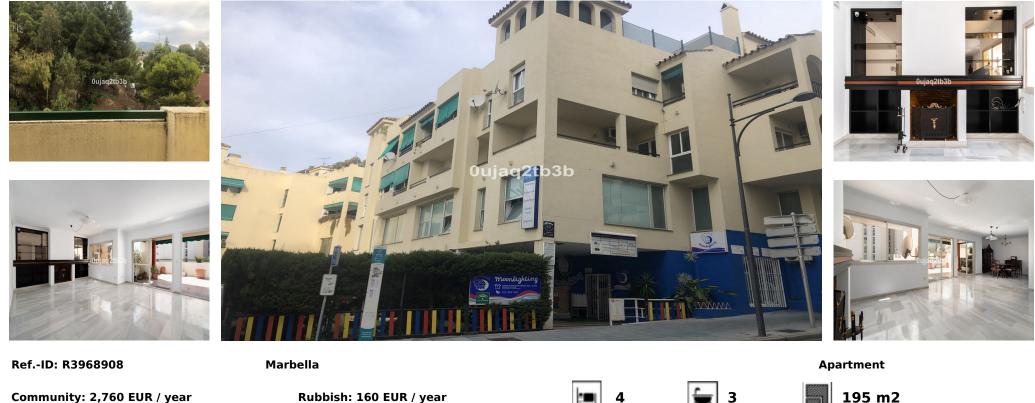

Sales - Apartment - Marbella 875.000€

www.arbatestates.com +34 606 84 36 45 +34 602 51 80 97 info@arbatestates.com

Community: 2,760 EUR / year

Rubbish: 160 EUR / year

Very large penthouse in the center of Marbella. Sought after location with all services and amenities at door step and just a stroll to the beach. This ample and full of light top floor apartment includes four ample bedrooms with sufficient cupboard space; two large terraces with open views to the mountain and open to the South. Closed gated complex. A must view. Great for a large family.