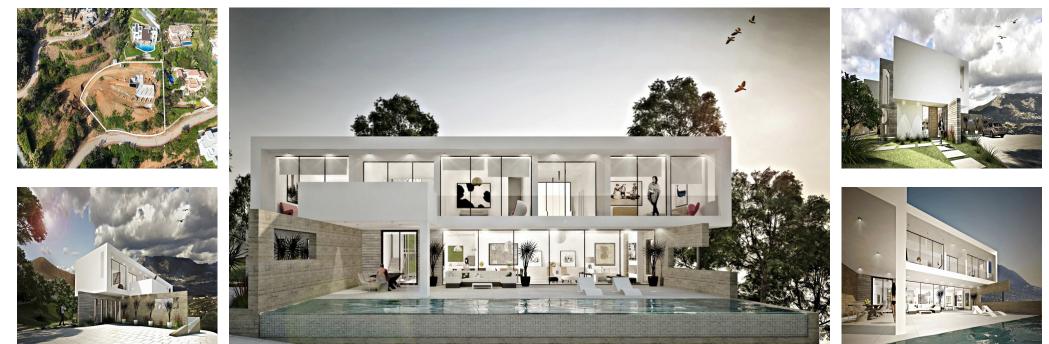

Sales - House - La Mairena 2.640.000€ www.arbatestates.com +34 606 84 36 45 +34 602 51 80 97 info@arbatestates.com

Ref.-ID: R3895192

La Mairena

553 m2

House

3719 m2

Elegant Modern Villa with Panoramic Sea Views in La Mairena, Marbella Nestled in the hills of La Mairena on the Costa del Sol, this stunning contemporary villa offers a rare combination of architectural elegance, total privacy, and breathtaking natural surroundings. With sweeping views over the Mediterranean and surrounding mountains, the property provides a peaceful retreat just minutes from the heart of Marbella. Currently under construction, the villa is designed with clean lines, expansive glass walls, and open-plan living areas that maximize natural light and the spectacular scenery. Set on a generous plot of over 3,700 m<sup>2</sup>, the home boasts over 550 m<sup>2</sup> of built space plus 175 m<sup>2</sup> of terraces and a 300m2 solarium – perfect for entertaining, relaxing, or simply enjoying the tranquility of the setting. Inside, you'll find a sleek, fully fitted kitchen, spacious living areas with a fireplace, and seamless indoor-outdoor flow. The property also includes features such as air conditioning, double glazing, a private garden, lift, solarium, and ample storage. Although you're surrounded by nature, the villa is just a short 7-minute drive to some of Marbella's finest beaches, and close to top golf courses, international schools, and amenities. Whether you're looking for a luxurious year-round residence or a peaceful holiday escape, this villa is a unique opportunity to own a slice of contemporary paradise in one of the Costa del Sol's most desirable areas.