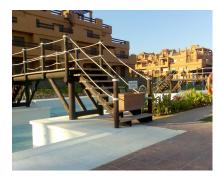

**Apartment** 

50 m<sup>2</sup>

Middle Floor Apartment, Estepona, Costa del Sol. 1 Bedroom, 1 Bathroom, Built 50 m². Setting: Beachside, Close To Port, Close To Town, Close To Schools, Urbanisation, Front Line Beach Complex. Orientation: South West. Condition: Excellent. Pool: Communal. Climate Control: Air Conditioning. Views: Urban. Features: Lift, Fitted Wardrobes, Near Transport, Gym, Tennis Court, Storage Room. Furniture: Fully Furnished. Kitchen: Fully Fitted. Garden: Communal. Security: Entry Phone. Parking: Garage. Utilities: Electricity, Drinkable Water. Category: Beachfront, Investment.

| Setting Beachside Close To Port Close To Town Close To Schools Urbanisation Front Line Beach Complex | Orientation South West          | Condition  Excellent        | Pool Communal             | Climate Control Air Conditioning | <b>Views</b><br>Urban             |
|------------------------------------------------------------------------------------------------------|---------------------------------|-----------------------------|---------------------------|----------------------------------|-----------------------------------|
| Features Lift Fitted Wardrobes Near Transport Gym Tennis Court Storage Room                          | Furniture Fully Furnished       | <b>Kitchen</b> Fully Fitted | <b>Garden</b><br>Communal | Security Entry Phone             | <b>Parking</b><br><b>✓</b> Garage |
| Utilities Electricity Drinkable Water                                                                | Category  Beachfront Investment |                             |                           |                                  |                                   |