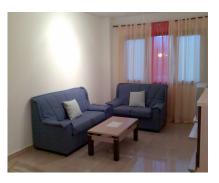

**Apartment** 

50 m<sup>2</sup>

Middle Floor Apartment, Estepona, Costa del Sol. 1 Bedroom, 1 Bathroom, Built 50 m². Setting: Beachside, Close To Port, Close To Town, Close To Schools, Urbanisation, Front Line Beach Complex. Orientation: South West. Condition: Excellent. Pool: Communal. Climate Control: Air Conditioning. Views: Urban. Features: Lift, Fitted Wardrobes, Near Transport, Gym, Tennis Court, Storage Room. Furniture: Fully Furnished. Kitchen: Fully Fitted. Garden: Communal. Security: Entry Phone. Parking: Garage. Utilities: Electricity, Drinkable Water. Category: Beachfront, Investment.

| Setting Beachside Close To Port Close To Town Close To Schools Urbanisation Front Line Beach Complex | Orientation South West          | Condition  Excellent        | Pool Communal             | Climate Control Air Conditioning | <b>Views</b><br>Urban             |
|------------------------------------------------------------------------------------------------------|---------------------------------|-----------------------------|---------------------------|----------------------------------|-----------------------------------|
| Features Lift Fitted Wardrobes Near Transport Gym Tennis Court Storage Room                          | Furniture Fully Furnished       | <b>Kitchen</b> Fully Fitted | <b>Garden</b><br>Communal | Security Entry Phone             | <b>Parking</b><br><b>✓</b> Garage |
| Utilities Electricity Drinkable Water                                                                | Category  Beachfront Investment |                             |                           |                                  |                                   |