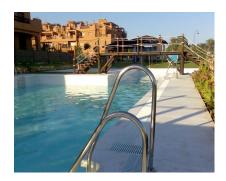

**Apartment** 

50 m<sup>2</sup>

Middle Floor Apartment, Estepona, Costa del Sol. 1 Bedroom, 1 Bathroom, Built 50 m². Setting: Beachside, Close To Port, Close To Town, Close To Schools, Urbanisation, Front Line Beach Complex. Orientation: South West. Condition: Excellent. Pool: Communal. Climate Control: Air Conditioning. Views: Urban. Features: Lift, Fitted Wardrobes, Near Transport, Gym, Tennis Court, Storage Room. Furniture: Fully Furnished. Kitchen: Fully Fitted. Garden: Communal. Security: Entry Phone. Parking: Garage. Utilities: Electricity, Drinkable Water. Category: Beachfront, Investment.

| Setting Beachside Close To Port Close To Town Close To Schools Urbanisation Front Line Beach Complex | Orientation South West          | Condition  Excellent        | Pool Communal             | Climate Control Air Conditioning | <b>Views</b><br>Urban             |
|------------------------------------------------------------------------------------------------------|---------------------------------|-----------------------------|---------------------------|----------------------------------|-----------------------------------|
| Features Lift Fitted Wardrobes Near Transport Gym Tennis Court Storage Room                          | Furniture Fully Furnished       | <b>Kitchen</b> Fully Fitted | <b>Garden</b><br>Communal | Security Entry Phone             | <b>Parking</b><br><b>✓</b> Garage |
| Utilities Electricity Drinkable Water                                                                | Category  Beachfront Investment |                             |                           |                                  |                                   |