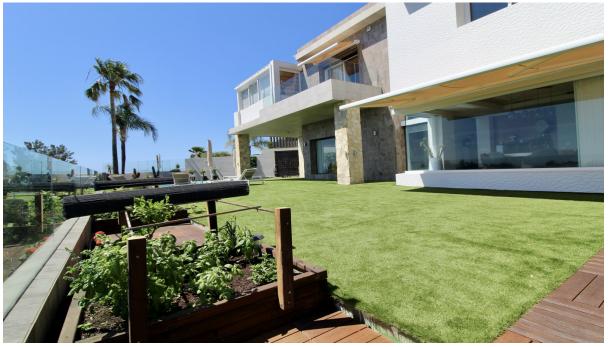

-

372 m2

626 m2

Mediterranean style villa on the frontline golf course of Atalaya with fantastic sea views and views to Gibraltar. 626m2 plot at one level, splendid garden, private pool and whirlpool. From the main entrance you get to an elegant living room with fireplace and separate dining room, both with access to the covered terrace. The large modern kitchen has room for a breakfast area. On the first floor is the master bedroom with access to the large terrace from which you have wonderful views. There are two more bedrooms on the same floor. There are hardwood floors on the first floor, the rest is marble floor, underfloor heating. There is a parking for 2 cars and a seperate one bedroom apartment. Villa for sale in Benahavis - Costa del Sol - Andalucia - Spain.