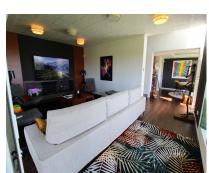

-

372 m2

626 m2

Mediterranean style villa on the frontline golf course of Atalaya with fantastic sea views and views to Gibraltar. 626m2 plot at one level, splendid garden, private pool and whirlpool. From the main entrance you get to an elegant living room with fireplace and separate dining room, both with access to the covered terrace. The large modern kitchen has room for a breakfast area. On the first floor is the master bedroom with access to the large terrace from which you have wonderful views. There are two more bedrooms on the same floor. There are hardwood floors on the first floor, the rest is marble floor, underfloor heating. There is a parking for 2 cars and a seperate one bedroom apartment. Villa for sale in Benahavis - Costa del Sol - Andalucia - Spain.