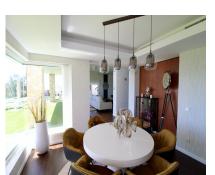

-

372 m2

626 m2

Mediterranean style villa on the frontline golf course of Atalaya with fantastic sea views and views to Gibraltar. 626m2 plot at one level, splendid garden, private pool and whirlpool. From the main entrance you get to an elegant living room with fireplace and separate dining room, both with access to the covered terrace. The large modern kitchen has room for a breakfast area. On the first floor is the master bedroom with access to the large terrace from which you have wonderful views. There are two more bedrooms on the same floor. There are hardwood floors on the first floor, the rest is marble floor, underfloor heating. There is a parking for 2 cars and a seperate one bedroom apartment. Villa for sale in Benahavis - Costa del Sol - Andalucia - Spain.