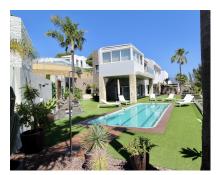

-

372 m2

626 m2

Mediterranean style villa on the frontline golf course of Atalaya with fantastic sea views and views to Gibraltar. 626m2 plot at one level, splendid garden, private pool and whirlpool. From the main entrance you get to an elegant living room with fireplace and separate dining room, both with access to the covered terrace. The large modern kitchen has room for a breakfast area. On the first floor is the master bedroom with access to the large terrace from which you have wonderful views. There are two more bedrooms on the same floor. There are hardwood floors on the first floor, the rest is marble floor, underfloor heating. There is a parking for 2 cars and a seperate one bedroom apartment. Villa for sale in Benahavis - Costa del Sol - Andalucia - Spain.