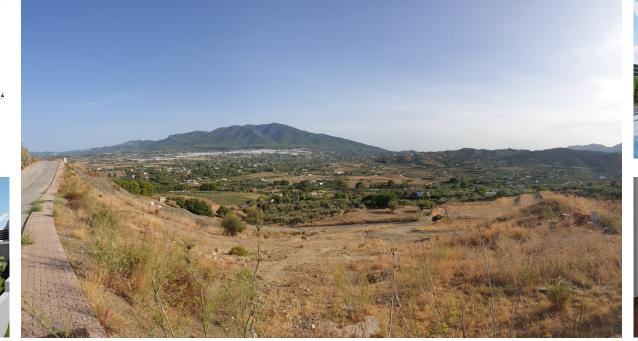

Sales - Plot - Coín 115.000€

www.arbatestates.com +34 606 84 36 45 +34 602 51 80 97 info@arbatestates.com

Ref.-ID: R3720593

Coín

IBI: 98 EUR / year

Residential plot with an informational preliminary project indicating that construction is possible on the plot, located in a popular urbanization in Coín. This south-facing plot has magnificent views of the countryside and the Mijas mountains. The plot is slightly sloped, with green areas at the front and side. The preliminary project is for a modern two-story villa of 218m<sup>2</sup> plus a basement of 129m<sup>2</sup>, featuring 4 bedrooms, 3 bathrooms, and a pool. Please contact us for more information.