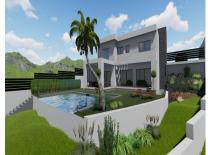

Sales - Plot - Coín 115.000€

www.arbatestates.com +34 606 84 36 45 +34 602 51 80 97 info@arbatestates.com

Ref.-ID: R3720593

Coín

IBI: 98 EUR / year

Residential plot with an informational preliminary project indicating that construction is possible on the plot, located in a popular urbanization in Coín. This south-facing plot has magnificent views of the countryside and the Mijas mountains. The plot is slightly sloped, with green areas at the front and side. The preliminary project is for a modern two-story villa of 218m<sup>2</sup> plus a basement of 129m<sup>2</sup>, featuring 4 bedrooms, 3 bathrooms, and a pool. Please contact us for more information.