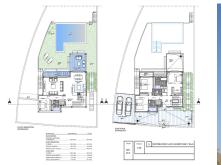

Sales - Plot - Coín 115.000€

www.arbatestates.com +34 606 84 36 45 +34 602 51 80 97 info@arbatestates.com

Ref.-ID: R3720593

Coín

IBI: 98 EUR / year

Residential plot with an informational preliminary project indicating that construction is possible on the plot, located in a popular urbanization in Coín. This south-facing plot has magnificent views of the countryside and the Mijas mountains. The plot is slightly sloped, with green areas at the front and side. The preliminary project is for a modern two-story villa of 218m<sup>2</sup> plus a basement of 129m<sup>2</sup>, featuring 4 bedrooms, 3 bathrooms, and a pool. Please contact us for more information.