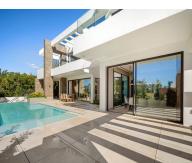

Sales - House - Marbesa 3.350.000€

www.arbatestates.com +34 606 84 36 45 +34 602 51 80 97 info@arbatestates.com

Ref.-ID: R3667556

390 m2

779 m2

TOTALLY NEW ULTRA MODERN BEACHSIDE VILLA WITH SEA VIEWS IN MARBESA, ELVIRIA BEACH. Fabulous brand new modern villa situated in the residential area of Marbesa Beach, one of the areas of Elviria, which is the most highly sought after destination due to its tranquility, privacy and easy access to the beach. The location offers at the same time easy access to the main highway, commercial centres and other services. This superb villa is built on a plot of 779,72 m2. The property itself offers 390,45 m2 of interior space. The entrance to the house leads into a magnificent living lounge area with fireplace and an open modern kitchen/dining zone with top quality appliances and floor to ceiling sliding doors, which gives lots of light and airy feeling throughout the day. The living room leads to the garden, porch and the sky blue swimming pool with a splendid under water window, which provides light into the storage room. The terrace has a built in stone BBQ area. There are also partial sea views from this level. There is one large guest bedroom with en suite bathroom as well as a powder room on the same floor. The wide floating gallery staircase takes us to the first floor, where we find two fabulous bedrooms with en suite bathrooms and access to their own private terraces. One of the bedrooms belongs to the Master Bedroom suite with a spacious dressing room, full bathroom with a bathtub, walk-in shower and double sink. Both bedrooms enjoy lovely sea view from this level, which also leads us to an outside staircase up towards a 100m2 solarium on the top of the villa. Here we have amazing sea views and plenty of space for a chill out, jacuzzi, outdoor gym, a BBQ area, etc.. The laundry room, the machinery room, the bathroom and three further spaces for gymnasium, cinema room, games room plus another extra bedroom are located in the large basement level. PROPERTY FEATURES: • 5 Bedrooms • 6 Bathrooms • Total built: 390,45 M2 • Basement: 158,15 m2 • Ground floor: 130,61 m2 • First floor: 101,69 m2 • Sea views • Beachside