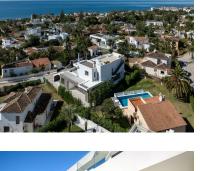

Sales - House - Marbesa 3.350.000€

www.arbatestates.com +34 606 84 36 45 +34 602 51 80 97 info@arbatestates.com

Ref.-ID: R3667556

390 m2

779 m2

TOTALLY NEW ULTRA MODERN BEACHSIDE VILLA WITH SEA VIEWS IN MARBESA, ELVIRIA BEACH. Fabulous brand new modern villa situated in the residential area of Marbesa Beach, one of the areas of Elviria, which is the most highly sought after destination due to its tranquility, privacy and easy access to the beach. The location offers at the same time easy access to the main highway, commercial centres and other services. This superb villa is built on a plot of 779,72 m2. The property itself offers 390,45 m2 of interior space. The entrance to the house leads into a magnificent living lounge area with fireplace and an open modern kitchen/dining zone with top quality appliances and floor to ceiling sliding doors, which gives lots of light and airy feeling throughout the day. The living room leads to the garden, porch and the sky blue swimming pool with a splendid under water window, which provides light into the storage room. The terrace has a built in stone BBQ area. There are also partial sea views from this level. There is one large guest bedroom with en suite bathroom as well as a powder room on the same floor. The wide floating gallery staircase takes us to the first floor, where we find two fabulous bedrooms with en suite bathrooms and access to their own private terraces. One of the bedrooms belongs to the Master Bedroom suite with a spacious dressing room, full bathroom with a bathtub, walk-in shower and double sink. Both bedrooms enjoy lovely sea view from this level, which also leads us to an outside staircase up towards a 100m2 solarium on the top of the villa. Here we have amazing sea views and plenty of space for a chill out, jacuzzi, outdoor gym, a BBQ area, etc.. The laundry room, the machinery room, the bathroom and three further spaces for gymnasium, cinema room, games room plus another extra bedroom are located in the large basement level. PROPERTY FEATURES: • 5 Bedrooms • 6 Bathrooms • Total built: 390,45 M2 • Basement: 158,15 m2 • Ground floor: 130,61 m2 • First floor: 101,69 m2 • Sea views • Beachside