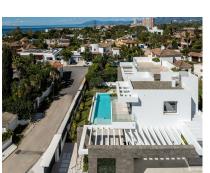

Sales - House - Marbesa 3.350.000€

www.arbatestates.com +34 606 84 36 45 +34 602 51 80 97 info@arbatestates.com

Ref.-ID: R3667556

390 m2

779 m2

TOTALLY NEW ULTRA MODERN BEACHSIDE VILLA WITH SEA VIEWS IN MARBESA, ELVIRIA BEACH. Fabulous brand new modern villa situated in the residential area of Marbesa Beach, one of the areas of Elviria, which is the most highly sought after destination due to its tranquility, privacy and easy access to the beach. The location offers at the same time easy access to the main highway, commercial centres and other services. This superb villa is built on a plot of 779,72 m2. The property itself offers 390,45 m2 of interior space. The entrance to the house leads into a magnificent living lounge area with fireplace and an open modern kitchen/dining zone with top quality appliances and floor to ceiling sliding doors, which gives lots of light and airy feeling throughout the day. The living room leads to the garden, porch and the sky blue swimming pool with a splendid under water window, which provides light into the storage room. The terrace has a built in stone BBQ area. There are also partial sea views from this level. There is one large guest bedroom with en suite bathroom as well as a powder room on the same floor. The wide floating gallery staircase takes us to the first floor, where we find two fabulous bedrooms with en suite bathrooms and access to their own private terraces. One of the bedrooms belongs to the Master Bedroom suite with a spacious dressing room, full bathroom with a bathtub, walk-in shower and double sink. Both bedrooms enjoy lovely sea view from this level, which also leads us to an outside staircase up towards a 100m2 solarium on the top of the villa. Here we have amazing sea views and plenty of space for a chill out, jacuzzi, outdoor gym, a BBQ area, etc.. The laundry room, the machinery room, the bathroom and three further spaces for gymnasium, cinema room, games room plus another extra bedroom are located in the large basement level. PROPERTY FEATURES: • 5 Bedrooms • 6 Bathrooms • Total built: 390,45 M2 • Basement: 158,15 m2 • Ground floor: 130,61 m2 • First floor: 101,69 m2 • Sea views • Beachside