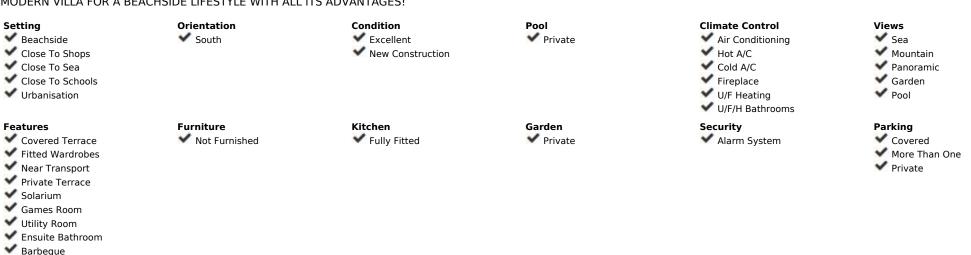

Sales - House - Marbesa 3.350.000€

www.arbatestates.com +34 606 84 36 45 +34 602 51 80 97 info@arbatestates.com

Ref.-ID: R3667556

390 m2

779 m2

TOTALLY NEW ULTRA MODERN BEACHSIDE VILLA WITH SEA VIEWS IN MARBESA, ELVIRIA BEACH. Fabulous brand new modern villa situated in the residential area of Marbesa Beach, one of the areas of Elviria, which is the most highly sought after destination due to its tranquility, privacy and easy access to the beach. The location offers at the same time easy access to the main highway, commercial centres and other services. This superb villa is built on a plot of 779,72 m2. The property itself offers 390,45 m2 of interior space. The entrance to the house leads into a magnificent living lounge area with fireplace and an open modern kitchen/dining zone with top quality appliances and floor to ceiling sliding doors, which gives lots of light and airy feeling throughout the day. The living room leads to the garden, porch and the sky blue swimming pool with a splendid under water window, which provides light into the storage room. The terrace has a built in stone BBQ area. There are also partial sea views from this level. There is one large guest bedroom with en suite bathroom as well as a powder room on the same floor. The wide floating gallery staircase takes us to the first floor, where we find two fabulous bedrooms with en suite bathrooms and access to their own private terraces. One of the bedrooms belongs to the Master Bedroom suite with a spacious dressing room, full bathroom with a bathtub, walk-in shower and double sink. Both bedrooms enjoy lovely sea view from this level, which also leads us to an outside staircase up towards a 100m2 solarium on the top of the villa. Here we have amazing sea views and plenty of space for a chill out, jacuzzi, outdoor gym, a BBQ area, etc.. The laundry room, the machinery room, the bathroom and three further spaces for gymnasium, cinema room, games room plus another extra bedroom are located in the large basement level. PROPERTY FEATURES: • 5 Bedrooms • 6 Bathrooms • Total built: 390,45 M2 • Basement: 158,15 m2 • Ground floor: 130,61 m2 • First floor: 101,69 m2 • Sea views • Beachside