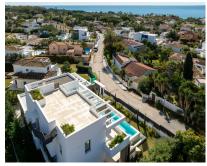

Sales - House - Marbesa 3.350.000€

www.arbatestates.com +34 606 84 36 45 +34 602 51 80 97 info@arbatestates.com

Ref.-ID: R3667556

390 m2

779 m2

TOTALLY NEW ULTRA MODERN BEACHSIDE VILLA WITH SEA VIEWS IN MARBESA, ELVIRIA BEACH. Fabulous brand new modern villa situated in the residential area of Marbesa Beach, one of the areas of Elviria, which is the most highly sought after destination due to its tranquility, privacy and easy access to the beach. The location offers at the same time easy access to the main highway, commercial centres and other services. This superb villa is built on a plot of 779,72 m2. The property itself offers 390,45 m2 of interior space. The entrance to the house leads into a magnificent living lounge area with fireplace and an open modern kitchen/dining zone with top quality appliances and floor to ceiling sliding doors, which gives lots of light and airy feeling throughout the day. The living room leads to the garden, porch and the sky blue swimming pool with a splendid under water window, which provides light into the storage room. The terrace has a built in stone BBQ area. There are also partial sea views from this level. There is one large guest bedroom with en suite bathroom as well as a powder room on the same floor. The wide floating gallery staircase takes us to the first floor, where we find two fabulous bedrooms with en suite bathrooms and access to their own private terraces. One of the bedrooms belongs to the Master Bedroom suite with a spacious dressing room, full bathroom with a bathtub, walk-in shower and double sink. Both bedrooms enjoy lovely sea view from this level, which also leads us to an outside staircase up towards a 100m2 solarium on the top of the villa. Here we have amazing sea views and plenty of space for a chill out, jacuzzi, outdoor gym, a BBQ area, etc.. The laundry room, the machinery room, the bathroom and three further spaces for gymnasium, cinema room, games room plus another extra bedroom are located in the large basement level. PROPERTY FEATURES: • 5 Bedrooms • 6 Bathrooms • Total built: 390,45 M2 • Basement: 158,15 m2 • Ground floor: 130,61 m2 • First floor: 101,69 m2 • Sea views • Beachside