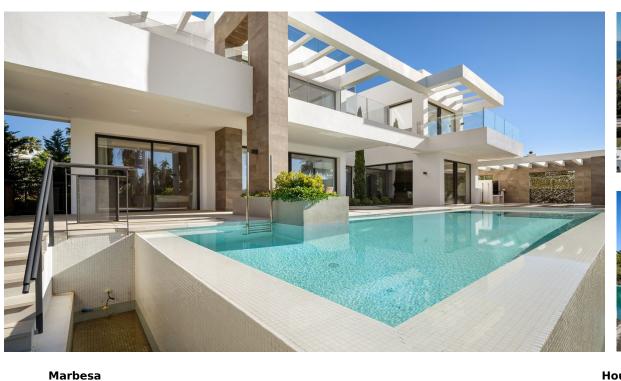

Sales - House - Marbesa 3.350.000€

www.arbatestates.com +34 606 84 36 45 +34 602 51 80 97 info@arbatestates.com

Ref.-ID: R3667556

390 m2

779 m2

TOTALLY NEW ULTRA MODERN BEACHSIDE VILLA WITH SEA VIEWS IN MARBESA, ELVIRIA BEACH. Fabulous brand new modern villa situated in the residential area of Marbesa Beach, one of the areas of Elviria, which is the most highly sought after destination due to its tranquility, privacy and easy access to the beach. The location offers at the same time easy access to the main highway, commercial centres and other services. This superb villa is built on a plot of 779,72 m2. The property itself offers 390,45 m2 of interior space. The entrance to the house leads into a magnificent living lounge area with fireplace and an open modern kitchen/dining zone with top quality appliances and floor to ceiling sliding doors, which gives lots of light and airy feeling throughout the day. The living room leads to the garden, porch and the sky blue swimming pool with a splendid under water window, which provides light into the storage room. The terrace has a built in stone BBQ area. There are also partial sea views from this level. There is one large guest bedroom with en suite bathroom as well as a powder room on the same floor. The wide floating gallery staircase takes us to the first floor, where we find two fabulous bedrooms with en suite bathrooms and access to their own private terraces. One of the bedrooms belongs to the Master Bedroom suite with a spacious dressing room, full bathroom with a bathtub, walk-in shower and double sink. Both bedrooms enjoy lovely sea view from this level, which also leads us to an outside staircase up towards a 100m2 solarium on the top of the villa. Here we have amazing sea views and plenty of space for a chill out, jacuzzi, outdoor gym, a BBQ area, etc.. The laundry room, the machinery room, the bathroom and three further spaces for gymnasium, cinema room, games room plus another extra bedroom are located in the large basement level. PROPERTY FEATURES: • 5 Bedrooms • 6 Bathrooms • Total built: 390,45 M2 • Basement: 158,15 m2 • Ground floor: 130,61 m2 • First floor: 101,69 m2 • Sea views • Beachside