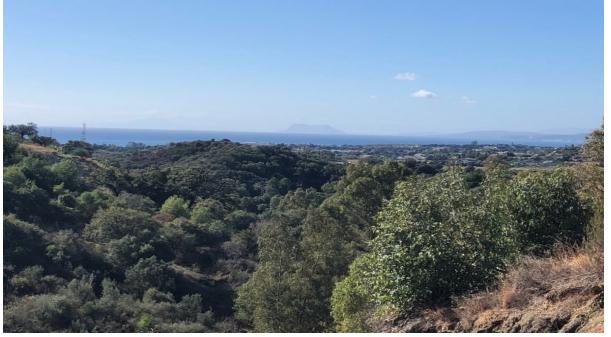

Sales - Plot - Estepona 960.000€

www.arbatestates.com +34 606 84 36 45 +34 602 51 80 97 info@arbatestates.com

Plot

Ref.-ID: R3550984

500 m<sup>2</sup>

**Estepona** 

4281 m2

This large building plot of 4281m is located in the Selwo area which is halfway between Marbella and Estepona. Price reduced to 960.000 from 990.000 .Easy building, great sea views to Gibraltar and Africa. The Selwo area is being actively developed these last few years and is in popular demand. Young families from various countries are choosing this new area for its location and the amenities close by.. A much needed called the American College is now open to welcome multilingual students. as well as an Orthodox church which will attract varrious nationalities in the area.. This plot is neighbour to 3 others which can be built as a private community. The size of the villa which can be built on the plot is 500m plus basement. Very peaceful residential area, superb views. The Selwo Animal Park is located nearby. The beach and various known restaurants and beachclubs are only a few minutes drive. Great opportunity to build your own house to your specifications and tastes. Perfect for developers and investors.