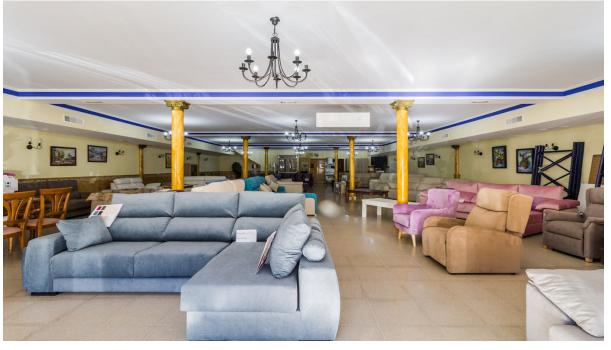

700 m2

Commercial

Magnificent large industrial warehouse in the industrial estate of Estepona. This warehouse is divided into two floors and the total surface is 700m. On the ground floor there is a large open area with plenty of space to store all kinds of equipment. On the far end there is a room that was initially built as a kitchen, and has a small lift to transport items to the upper floor. On the same floor are the bathrooms, ladies with several WC, gentlemen's WC and another for the disabled. On the upper floor all the space is diaphanous which has access by a staircase. The warehouse is in very good condition and has good construction qualities, different switchboards with their respective electrical installations, approved smoke extractors for kitchen or restaurant use, general air conditioning with hot and cold compressors and butane gas installation. The warehouse is available to develop any type of commercial activity. It also complies with the regulations of the town hall with fire extinguishers, emergency exits etc.