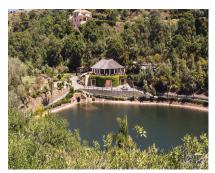

Sales - Plot - Benahavís 685.000€ www.arbatestates.com +34 606 84 36 45 +34 602 51 80 97 info@arbatestates.com

Ref.-ID: R3328585 Benahavís Plot

Community: 3,600 EUR / year

IBI: 1,150 EUR / year

4195 m2

Beautiful 4.196 m2 plot for sale in the exclusive Marbella Club Golf Resort and Equestrian Center. The plot's building allowance is about 10.6% meaning nearly 450 m2 in up to two floors plus terraces and basement (most likely with views due to the slope). This complex is an absolute retreat, quiet, secure and surrounded by nature and golf just a few minutes drive from Guadalmina, Benahavis, Puerto Banus, San Pedro and a wide variety of golf courses, restaurants, etc. This is a plot in high position and with great panoramic views over the golf course, the Club House, the lake and the surrounding country side. It is also conveniently located within walking distance to the Club House and over the 18th hole. The surface slopes down towards NW orientation. A nice plot in a superb spot!!