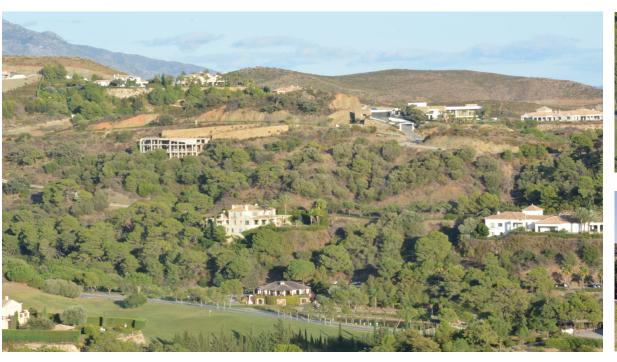

Sales - Plot - Benahavís 685.000€ www.arbatestates.com +34 606 84 36 45 +34 602 51 80 97 info@arbatestates.com

Ref.-ID: R3328585 Benahavís Plot

Community: 3,600 EUR / year

IBI: 1,150 EUR / year

4195 m2

Beautiful 4.196 m2 plot for sale in the exclusive Marbella Club Golf Resort and Equestrian Center. The plot's building allowance is about 10.6% meaning nearly 450 m2 in up to two floors plus terraces and basement (most likely with views due to the slope). This complex is an absolute retreat, quiet, secure and surrounded by nature and golf just a few minutes drive from Guadalmina, Benahavis, Puerto Banus, San Pedro and a wide variety of golf courses, restaurants, etc. This is a plot in high position and with great panoramic views over the golf course, the Club House, the lake and the surrounding country side. It is also conveniently located within walking distance to the Club House and over the 18th hole. The surface slopes down towards NW orientation. A nice plot in a superb spot!!