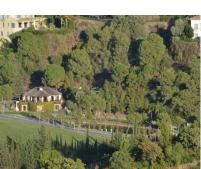

Sales - Plot - Benahavís 685.000€ www.arbatestates.com +34 606 84 36 45 +34 602 51 80 97 info@arbatestates.com

Ref.-ID: R3328585 Benahavís Plot

Community: 3,600 EUR / year

IBI: 1,150 EUR / year

4195 m2

Beautiful 4.196 m2 plot for sale in the exclusive Marbella Club Golf Resort and Equestrian Center. The plot's building allowance is about 10.6% meaning nearly 450 m2 in up to two floors plus terraces and basement (most likely with views due to the slope). This complex is an absolute retreat, quiet, secure and surrounded by nature and golf just a few minutes drive from Guadalmina, Benahavis, Puerto Banus, San Pedro and a wide variety of golf courses, restaurants, etc. This is a plot in high position and with great panoramic views over the golf course, the Club House, the lake and the surrounding country side. It is also conveniently located within walking distance to the Club House and over the 18th hole. The surface slopes down towards NW orientation. A nice plot in a superb spot!!