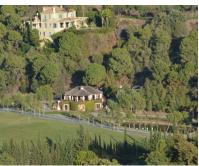

Sales - Plot - Benahavís 685.000€ www.arbatestates.com +34 606 84 36 45 +34 602 51 80 97 info@arbatestates.com

Ref.-ID: R3328585 Benahavís Plot

Community: 3,600 EUR / year

IBI: 1,150 EUR / year

4195 m2

Beautiful 4.196 m2 plot for sale in the exclusive Marbella Club Golf Resort and Equestrian Center. The plot's building allowance is about 10.6% meaning nearly 450 m2 in up to two floors plus terraces and basement (most likely with views due to the slope). This complex is an absolute retreat, quiet, secure and surrounded by nature and golf just a few minutes drive from Guadalmina, Benahavis, Puerto Banus, San Pedro and a wide variety of golf courses, restaurants, etc. This is a plot in high position and with great panoramic views over the golf course, the Club House, the lake and the surrounding country side. It is also conveniently located within walking distance to the Club House and over the 18th hole. The surface slopes down towards NW orientation. A nice plot in a superb spot!!