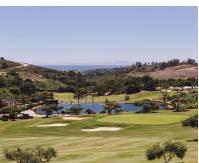

Sales - Plot - Benahavís 685.000€ www.arbatestates.com +34 606 84 36 45 +34 602 51 80 97 info@arbatestates.com

Ref.-ID: R3328585 Benahavís Plot

Community: 3,600 EUR / year

IBI: 1,150 EUR / year

4195 m2

Beautiful 4.196 m2 plot for sale in the exclusive Marbella Club Golf Resort and Equestrian Center. The plot's building allowance is about 10.6% meaning nearly 450 m2 in up to two floors plus terraces and basement (most likely with views due to the slope). This complex is an absolute retreat, quiet, secure and surrounded by nature and golf just a few minutes drive from Guadalmina, Benahavis, Puerto Banus, San Pedro and a wide variety of golf courses, restaurants, etc. This is a plot in high position and with great panoramic views over the golf course, the Club House, the lake and the surrounding country side. It is also conveniently located within walking distance to the Club House and over the 18th hole. The surface slopes down towards NW orientation. A nice plot in a superb spot!!