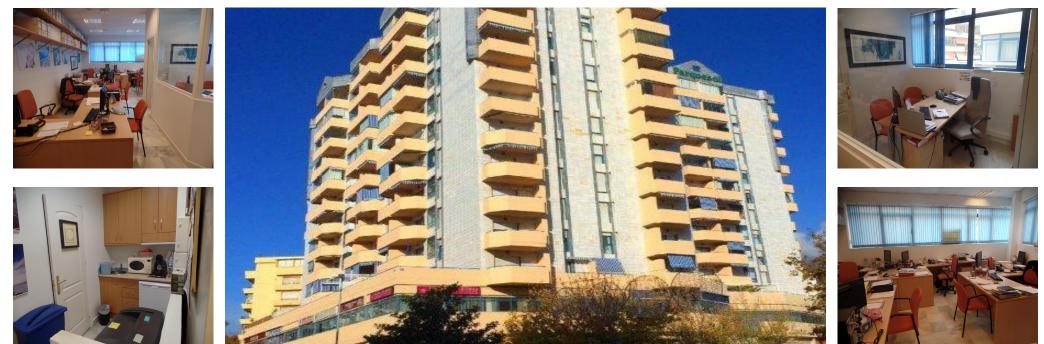

Sales - Commercial - Marbella 250.000€ www.arbatestates.com +34 606 84 36 45 +34 602 51 80 97 info@arbatestates.com

Ref.-ID: R3265522

Marbella

Commercial premises on 1st floor for rent in the Parquesol building. Ideal as an office, medical purposes, hairdresser, esthetics... Elevator