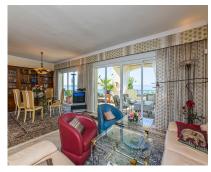

**Apartment** 

324 m2

Amazing front line beach penthouse in Hacienda Playa Phase 2 in Elviria, East Marbella. This stunning penthouse offers the most incredible sea views and spectacular sunsets every evening. The apartment offers on one level three bedrooms, two bathrooms, guest toilet, large and bright kitchen with separate utility room, very large living room and dining room with access to sunny and partly covered and glazed terrace with southwest orientation. There is a roof terrace boasting breathtaking views of the coast and lots of privacy. Gated complex with gardens and pool. Sold fully furnished, new kitchen, marble floors, new air conditioning hot and cold, underfloor heating in the master bathroom and including as well storage room and underground parking space. Lift. Within walking distance to all local amenities.