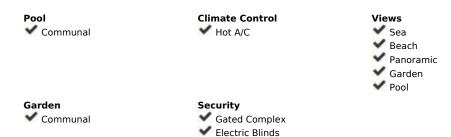

**Apartment** 

324 m2

Amazing front line beach penthouse in Hacienda Playa Phase 2 in Elviria, East Marbella. This stunning penthouse offers the most incredible sea views and spectacular sunsets every evening. The apartment offers on one level three bedrooms, two bathrooms, guest toilet, large and bright kitchen with separate utility room, very large living room and dining room with access to sunny and partly covered and glazed terrace with southwest orientation. There is a roof terrace boasting breathtaking views of the coast and lots of privacy. Gated complex with gardens and pool. Sold fully furnished, new kitchen, marble floors, new air conditioning hot and cold, underfloor heating in the master bathroom and including as well storage room and underground parking space. Lift. Within walking distance to all local amenities.

## Condition Setting Orientation Beachfront South West Excellent Close To Golf Close To Shops Close To Sea Close To Schools Features **Furniture** Kitchen Covered Terrace ✓ Fully Furnished Fully Fitted ✓ Lift Fitted Wardrobes Private Terrace Solarium ✓ Satellite TV **✓** WiFi ✓ Storage Room ✓ Utility Room Ensuite Bathroom Access for people with reduced mobility Marble Flooring