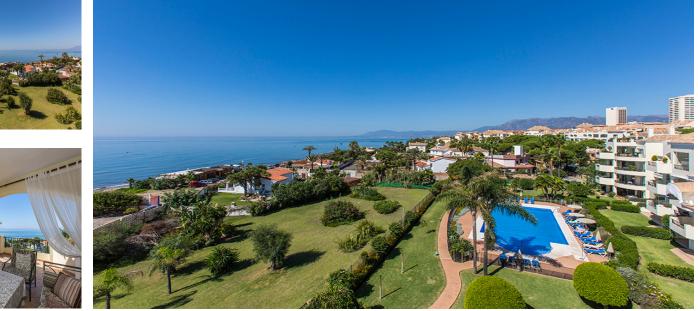

**Apartment** 

324 m2

Amazing front line beach penthouse in Hacienda Playa Phase 2 in Elviria, East Marbella. This stunning penthouse offers the most incredible sea views and spectacular sunsets every evening. The apartment offers on one level three bedrooms, two bathrooms, guest toilet, large and bright kitchen with separate utility room, very large living room and dining room with access to sunny and partly covered and glazed terrace with southwest orientation. There is a roof terrace boasting breathtaking views of the coast and lots of privacy. Gated complex with gardens and pool. Sold fully furnished, new kitchen, marble floors, new air conditioning hot and cold, underfloor heating in the master bathroom and including as well storage room and underground parking space. Lift. Within walking distance to all local amenities.