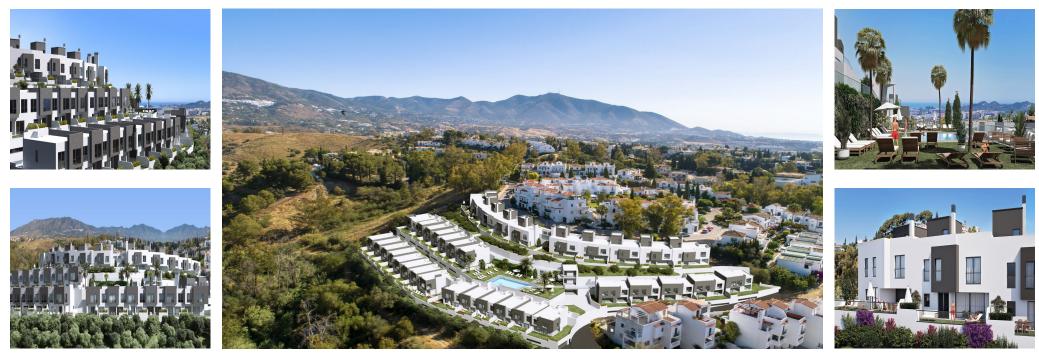

Sales - Plot - Mijas Costa 2.090.000€ www.arbatestates.com +34 606 84 36 45 +34 602 51 80 97 info@arbatestates.com

Ref.-ID: R3176632

Mijas Costa

IBI: 3,000 EUR / year

Plot

MIJAS JARDIN / LA SIERREZUELA direct urban plot for building 36 town houses. Direct urban land ready to build. All planning in place ADS -2 Minimum plot 150m2 - buildable area 0.85m2 / 1 m2 of land The size of the plot is : 6.307 m2 Buildable amount : 5.473 m2 of building Building lisence applied from Mijas Town Hall Includes "Proyecto Basico" for 36 modern open plan townhouses