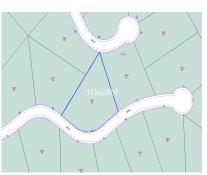

Sales - Plot - La Cala Golf 250.800€

www.arbatestates.com +34 606 84 36 45 +34 602 51 80 97 info@arbatestates.com

Ref.-ID: R2962991 La Cala Golf Plot

Community: 336 EUR / year IBI: 540 EUR / year

1672 m2

Residential plot in La Cala Golf offering panoramic mountain and golf views. Current building regulations allow to build a detached villa of 334 m2 + basement + uncovered terraces + pool. Water, electricity and sewage connections all in place.