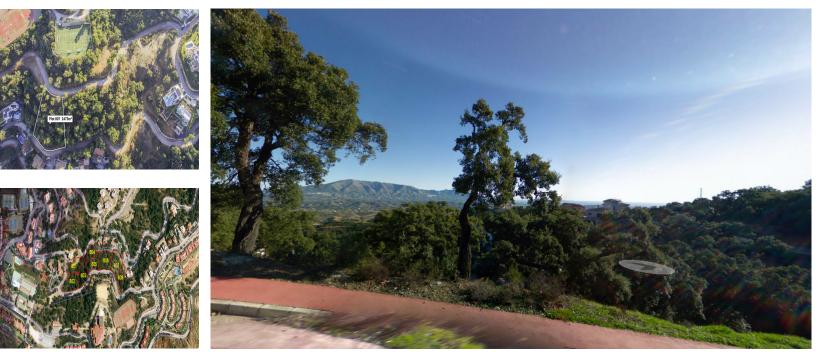

Sales - Plot - La Mairena 519.330€ www.arbatestates.com +34 606 84 36 45 +34 602 51 80 97 info@arbatestates.com

La Mairena

**2473 m2** 

Plot

Spectacular views to the sea and the Sierra Nevada mountains Plot 807 La Mairena. This is a very large plot of land with building permission for a villa of 544m2 plus basement, garage and pool. There is plenty of scope for a large garden landscaped to your choice. As the plot is ready to build on, as soon as you choose your individual size and type of house, this could be the home of your dreams within one year. Using your own builders and your own taste in materials, this will also be a fun and enjoyable project. As the locations is outstanding, in a protected environment, surrounded by the stunning mountains which sweep down to the sea, you will have without doubt the best views here on the Costa del Sol. By building your own sumptuous villa here in La Mairena, only a stones throw away from wonderful sandy beaches, a variety of top restaurants, shops and golf course etc., you will have chosen the best location, much sought after by our multi national investors. Due to the plots of land being highly popular, we are in a privileged position of having only a few remaining and also with full licence to build on, immediately you choose the type of villa you prefer. Residential Plot, La Mairena, Costa del Sol. Garden/Plot 2473 m<sup>2</sup>. Buildable area: 544,26 m2t Setting : Suburban, Country, Mountain Pueblo, Close To Golf, Close To Sea, Close To Town, Close To Schools, Close To Forest. Orientation : East, South East. Condition : New Construction. Pool : Room For Pool. Views : Sea, Mountain, Golf, Country, Garden, Forest. Garden : Private. Utilities : Electricity, Drinkable Water, Telephone. Category : Off Plan.