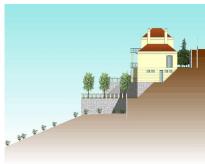

Sales - Plot - El Rosario 222.000€ www.arbatestates.com +34 606 84 36 45 +34 602 51 80 97 info@arbatestates.com

Ref.-ID: R2444063 El Rosario

Community: 600 EUR / year Rubbish: 180 EUR / year

1385 m2

Plot

Plot of 1000m2 allowed to build 400m2 due to a building ratio of 33%. The green area belongs to the community and is not part of the plot. Adjacent to green area. With sea views. BASIC DATA OF THE PLOT: • Surface area: 1,385 m² • Facade: 40.21 m • Access from the street: Descending • Type: Urban • Slope: Moderate • Building ratio: SERVICES AND EQUIPMENT AT THE PLOT: • Water • Electricity • Telephone • Mobile phone coverage • Sewerage • Sanitation • Public lighting • Sidewalks LAND, ORIENTATION, AND NOISE LAND • Soil composition: Granitic • Vegetation: Shrubs with some trees • Distance to electricity cable: Less than 0.5 km • Type of facade fencing: None • Type of back fencing: None • Type of right side fencing: None • Type of left side fencing: None • Predicable and/or passing servitudes: None VIEWS AND ORIENTATION • Direct sunlight hours at the plot: All day • Scope of the view: Horizon • Quality of the view: Impeccable • Sea views: Yes • Natural park views: No NOISE • Noise level in the urbanization: No noise • Type of sound: Distance from the entrance of the urbanization to the plot: Less than 2 km • Distance to the nearest town: Less than 5 km • Distance to the nearest railway station: Less than 5 km • Distance to the nearest bus station: Less than 5 km • Distance to the nearest school: Less than 2 km Distance to the nearest grocery store: Less than 2 km Distance to the nearest pharmacy: Less than 2 km.