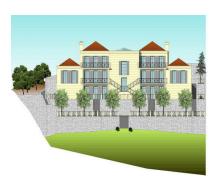

Sales - Plot - El Rosario 222.000€ www.arbatestates.com +34 606 84 36 45 +34 602 51 80 97 info@arbatestates.com

Ref.-ID: R2444063 El Rosario

Community: 600 EUR / year Rubbish: 180 EUR / year

1385 m2

Plot

Plot of 1000m2 allowed to build 400m2 due to a building ratio of 33%. The green area belongs to the community and is not part of the plot. Adjacent to green area. With sea views. BASIC DATA OF THE PLOT: • Surface area: 1,385 m² • Facade: 40.21 m • Access from the street: Descending • Type: Urban • Slope: Moderate • Building ratio: SERVICES AND EQUIPMENT AT THE PLOT: • Water • Electricity • Telephone • Mobile phone coverage • Sewerage • Sanitation • Public lighting • Sidewalks LAND, ORIENTATION, AND NOISE LAND • Soil composition: Granitic • Vegetation: Shrubs with some trees • Distance to electricity cable: Less than 0.5 km • Type of facade fencing: None • Type of back fencing: None • Type of right side fencing: None • Type of left side fencing: None • Predicable and/or passing servitudes: None VIEWS AND ORIENTATION • Direct sunlight hours at the plot: All day • Scope of the view: Horizon • Quality of the view: Impeccable • Sea views: Yes • Natural park views: No NOISE • Noise level in the urbanization: No noise • Type of sound: Distance from the entrance of the urbanization to the plot: Less than 2 km • Distance to the nearest town: Less than 5 km • Distance to the nearest railway station: Less than 5 km • Distance to the nearest bus station: Less than 5 km • Distance to the nearest school: Less than 2 km Distance to the nearest grocery store: Less than 2 km Distance to the nearest pharmacy: Less than 2 km.