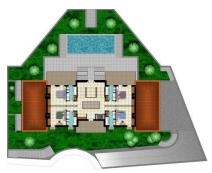

Sales - Plot - El Rosario 222.000€ www.arbatestates.com +34 606 84 36 45 +34 602 51 80 97 info@arbatestates.com

Ref.-ID: R2444063 El Rosario

Community: 600 EUR / year Rubbish: 180 EUR / year

1385 m2

Plot

Plot of 1000m2 allowed to build 400m2 due to a building ratio of 33%. The green area belongs to the community and is not part of the plot. Adjacent to green area. With sea views. BASIC DATA OF THE PLOT: • Surface area: 1,385 m² • Facade: 40.21 m • Access from the street: Descending • Type: Urban • Slope: Moderate • Building ratio: SERVICES AND EQUIPMENT AT THE PLOT: • Water • Electricity • Telephone • Mobile phone coverage • Sewerage • Sanitation • Public lighting • Sidewalks LAND, ORIENTATION, AND NOISE LAND • Soil composition: Granitic • Vegetation: Shrubs with some trees • Distance to electricity cable: Less than 0.5 km • Type of facade fencing: None • Type of back fencing: None • Type of right side fencing: None • Type of left side fencing: None • Predicable and/or passing servitudes: None VIEWS AND ORIENTATION • Direct sunlight hours at the plot: All day • Scope of the view: Horizon • Quality of the view: Impeccable • Sea views: Yes • Natural park views: No NOISE • Noise level in the urbanization: No noise • Type of sound: Distance from the entrance of the urbanization to the plot: Less than 2 km • Distance to the nearest town: Less than 5 km • Distance to the nearest railway station: Less than 5 km • Distance to the nearest bus station: Less than 5 km • Distance to the nearest school: Less than 2 km Distance to the nearest grocery store: Less than 2 km Distance to the nearest pharmacy: Less than 2 km.