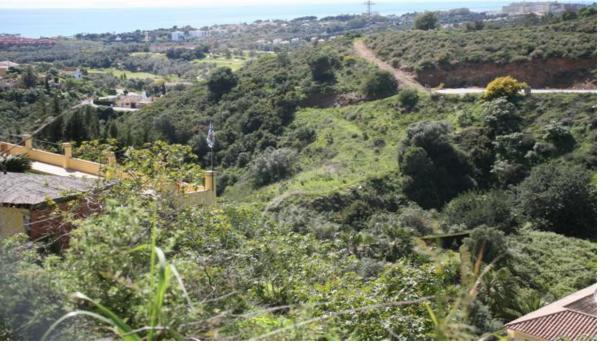

Sales - Plot - El Rosario 222.000€ www.arbatestates.com +34 606 84 36 45 +34 602 51 80 97 info@arbatestates.com

Ref.-ID: R2444063 El Rosario

Community: 600 EUR / year Rubbish: 180 EUR / year

1385 m2

Plot

Plot of 1000m2 allowed to build 400m2 due to a building ratio of 33%. The green area belongs to the community and is not part of the plot. Adjacent to green area. With sea views. BASIC DATA OF THE PLOT: • Surface area: 1,385 m² • Facade: 40.21 m • Access from the street: Descending • Type: Urban • Slope: Moderate • Building ratio: SERVICES AND EQUIPMENT AT THE PLOT: • Water • Electricity • Telephone • Mobile phone coverage • Sewerage • Sanitation • Public lighting • Sidewalks LAND, ORIENTATION, AND NOISE LAND • Soil composition: Granitic • Vegetation: Shrubs with some trees • Distance to electricity cable: Less than 0.5 km • Type of facade fencing: None • Type of back fencing: None • Type of right side fencing: None • Type of left side fencing: None • Predicable and/or passing servitudes: None VIEWS AND ORIENTATION • Direct sunlight hours at the plot: All day • Scope of the view: Horizon • Quality of the view: Impeccable • Sea views: Yes • Natural park views: No NOISE • Noise level in the urbanization: No noise • Type of sound: Distance from the entrance of the urbanization to the plot: Less than 2 km • Distance to the nearest town: Less than 5 km • Distance to the nearest railway station: Less than 5 km • Distance to the nearest bus station: Less than 5 km • Distance to the nearest school: Less than 2 km Distance to the nearest grocery store: Less than 2 km Distance to the nearest pharmacy: Less than 2 km.

Setting
Close To Golf
Close To Sea
Close To Schools
Close To Forest
Urbanisation

Orientation
North East

Views
Sea
Mountain
Forest

Features

Near Transport

Utilities
Electricity
Drinkable Water
Telephone

Category