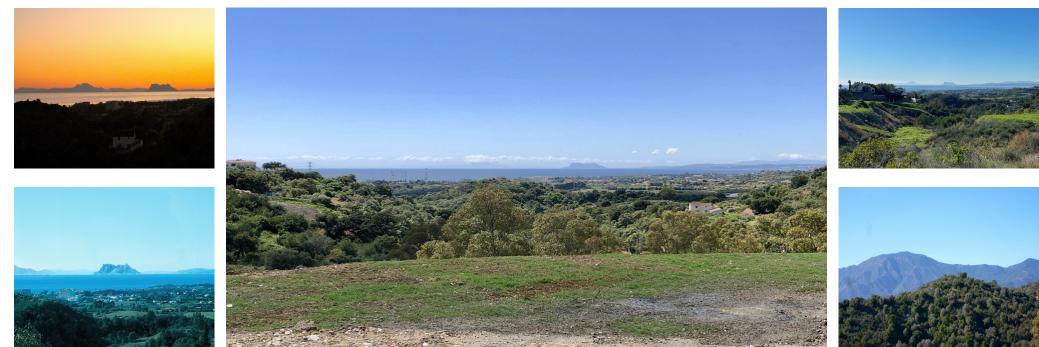

Sales - Plot - New Golden Mile 975.000€ www.arbatestates.com +34 606 84 36 45 +34 602 51 80 97 info@arbatestates.com

500 m2

New Golden Mile

LARGE PLOT FOR LUXURY VILLA Double Plot: 3,135m<sup>2</sup> Buildable: 500m<sup>2</sup> plus basement and porches Large elevated plot with unobstructed panoramic, south-western sea view to

Gibraltar and Morocco and mountains. Close to beach (2km), great restaurants, supermarkets, hospital, schools etc. La Panera on the New Golden Mile between San Pedro and Estepona is a beautiful and peaceful area, only 10 to 12 minutes from Puerto Banus. High quality urbanisation with luxury villas. All services are in place.

## Orientation South West

Condition < Excellent Views

- 🖌 Sea
- Mountain Country
- Panoramic
- Forest

Features 💙 Near Transport Fiber Optic

Utilities Electricity V Drinkable Water

Telephone