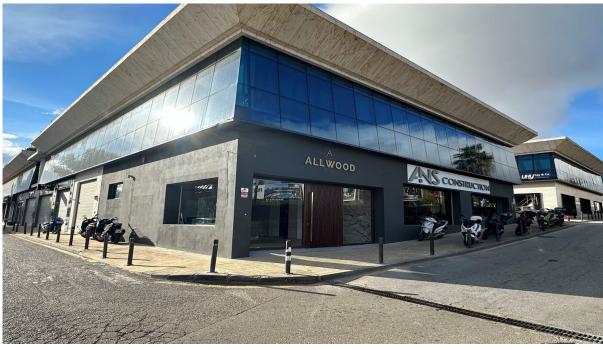

## Sales - Commercial - Puerto Banús 1.500.000€

www.arbatestates.com +34 606 84 36 45 +34 602 51 80 97 info@arbatestates.com

Ref.-ID: R132516 Puerto Banús Commercial

504 m<sup>2</sup>

Commercial permises of 504sqm in Centro Puerta de Banus, next to BMW /Porsche garage, Shell petrol station and Alzambra, with fantastic visibility from the road. Spread over two floors, with the ground floor at street level and a basement featuring a toilet/shower room. The high ceiling of 4.5 meters allows for the addition of a mezzanine if desired. Recently refurbished as an architect's office, the property boasts a modern appearance with a predominantly glass frontal facade. The property is rented out until 2027 and therefore offers a 5% garantied rental return for another 4 years. Sold with 2 parking spaces in the underground garage.