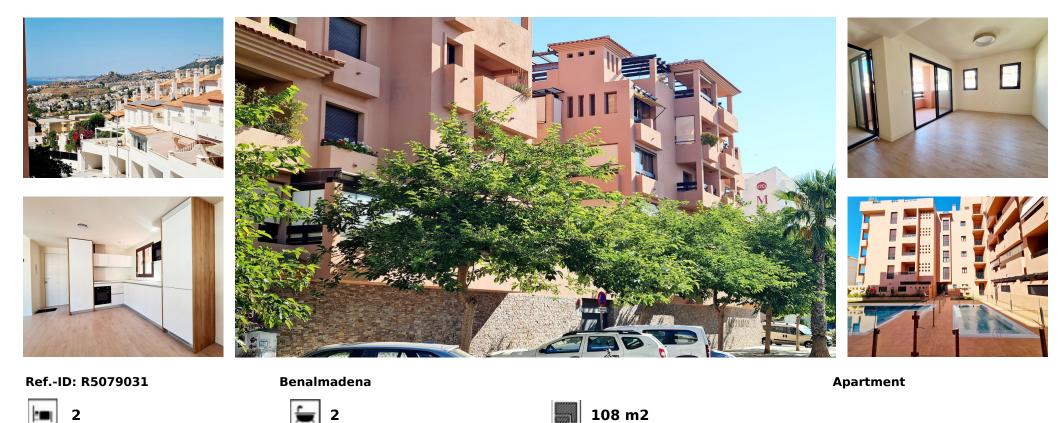

## Long Term Rental - Apartment - Benalmadena 2.000€ / Month

New-build apartment for rent in an established residential area in Arroyo de la Miel, Benalmádena, close to all amenities: health center, hospitals, schools, supermarkets, entertainment, restaurants, and commuter trains. We offer a spacious 108m<sup>2</sup> home with 2 bedrooms and 2 bathrooms in this exclusive private residential complex. It features a fully fitted and equipped kitchen, parquet floors, built-in wardrobes, elegant finishes, and an optimal layout. The spectacular communal areas with swimming pools and gardens make this development a unique place to live. The home is rented unfurnished. The price includes 2 parking spaces and a storage room.