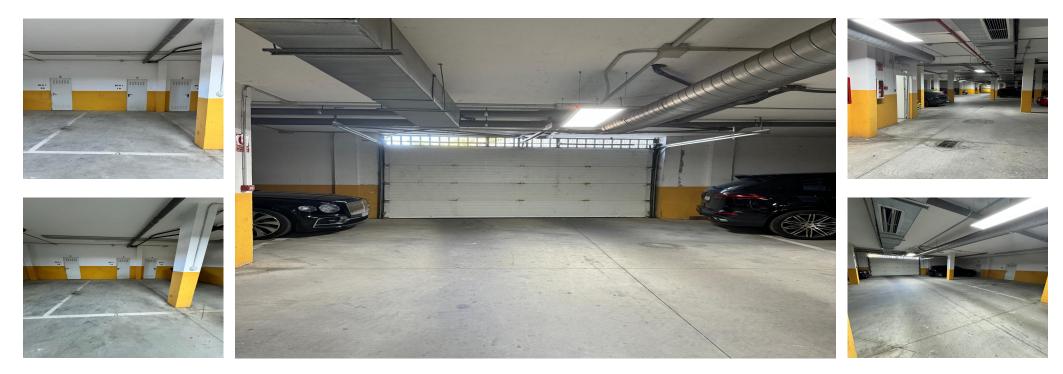

## Commercial

Unique opportunity to rent a parking space in the prestigious La Azalía development, within the exclusive Alcuzcuz Reserve in Benahavis! This secure parking lot is ideal for your small car and has two security barriers that guarantee maximum protection. In addition, peace of mind is assured thanks to the closed circuit security and 24-hour surveillance personnel. Don't miss the opportunity to protect your vehicle in a safe and privileged environment. Contact us now for more information and secure your space today!

Condition Excellent Security Gated Complex Parking Underground Garage Private