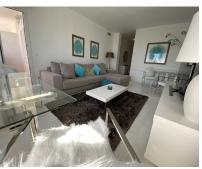

## **Long Term Rental - Apartment - Puerto Banús** 2.850€ / Month

Ref.-ID: R4964428 **Puerto Banús Apartment** 

89 m2

Well decorated 2 Bedroom 2 Bathroom apartment with sea views is located in the frontline beach complex called Playa Rocio, in the heart of Puerto Banus, within walking distance to all the amenities and promenade. The property consists of spacious bright living room with dining table, fully equipped kitchen, master bedroom en suite and other bedroom with separate bathroom. The complex offers 24/7 security, concierge, 3 swimming pools, direct access to the beach, a garage spot.