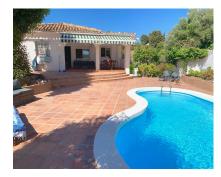

## Long Term Rental - House - Benalmadena 3.500€ / Month

Ref.-ID: R3858691

Benalmadena

House

135 m2

617 m2

A beautiful detached villa on a corner plot in a very quiet urbanisation just a 5 minute drive to the beach at La Perla and a 15 minute walk to the train station at Torremuelle. The villa boasts a spacious lounge diner with fireplace and a large modern kitchen, and 4 double bedrooms, the master bedroom having its own dressing room and en-suite. The villa is all on one level. The outside areas are mostly paved, apart from a small lawn area with comfy seating. There is a private pool, several lemon trees and plenty of space to soak up the all day sun.