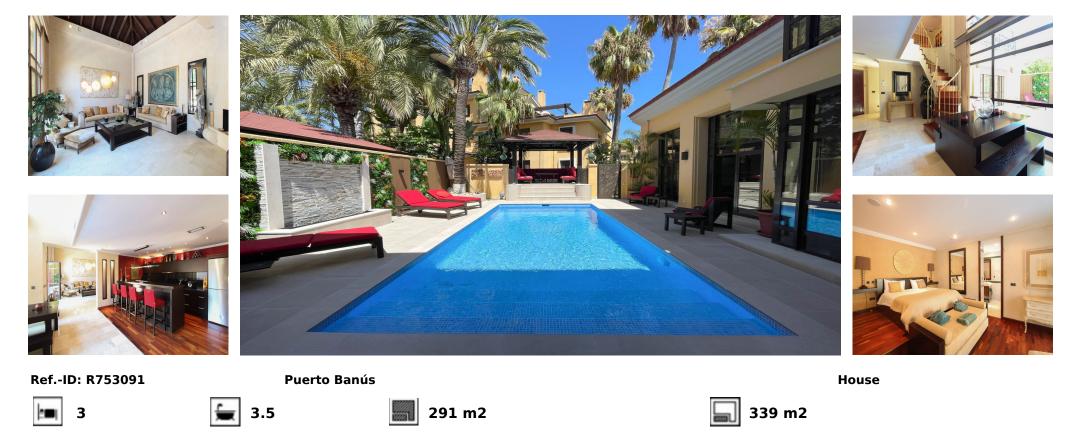

## Short Term Rental - House - Puerto Banús 4.500€ / Week

Exquisite Three-Bedroom Semi-Detached Bungalow Just Steps from the Beach Located just a short distance from Puerto Banús and San Pedro de Alcántara, this stunning threebedroom en-suite bungalow offers the perfect blend of luxury, comfort, and coastal living. Set within a secure 24-hour gated community, the property is just moments from the beach and surrounded by beautifully maintained tropical gardens. This elegant home features a newly built private swimming pool and a serene Thai-style pavilion—ideal for relaxing or entertaining. Inside, the accommodation includes an inviting entrance hall, guest cloakroom, and a spacious open-plan kitchen with high-end fittings, dining area, and separate utility room. The generous living room boasts soaring vaulted beamed ceilings and French doors that open onto a private patio and pool area. The layout includes two well-appointed guest bedrooms with en-suite bathrooms and ample wardrobes, separated by a cozy TV lounge. The expansive master suite offers a luxurious retreat, complete with an en-suite bathroom featuring a Jacuzzi tub. Finished to a high standard throughout, the property includes hot and cold air conditioning and underfloor heating in the bathrooms. A rare opportunity to rent a sophisticated beachside home in one of the most sought-after locations on the Costa del Sol.