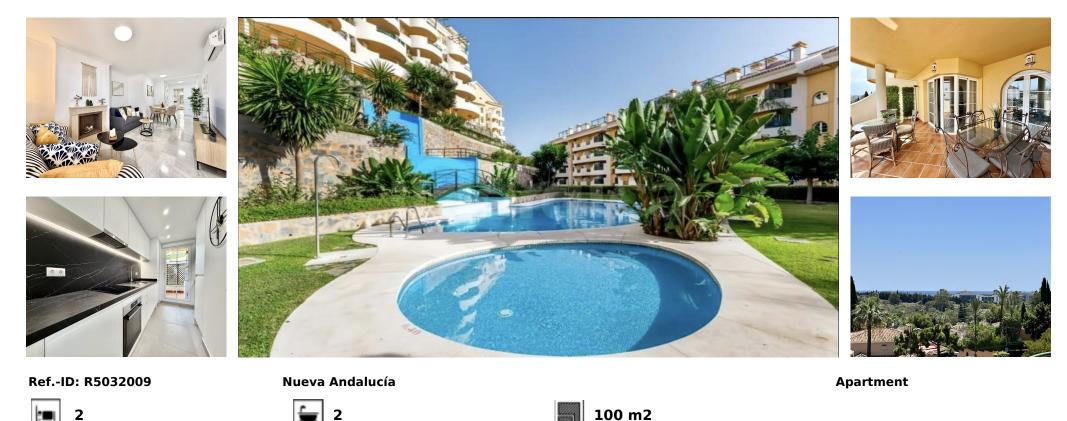

## Short Term Rental - Apartment - Nueva Andalucía 1.500€ / Week

Magnificent apartment located just 10 minutes walk from Puerto Banús, in Señorio de Aloha, a highly demanded and closed residential complex, in one of the most visited areas of Marbella, a short distance from the beach, Puerto Banús and all services, as well as close to the highest density of golf courses on the coast (La Quinta, Las Brisas, Los Naranjos, Aloha and La Dama de Noche) - a real privilege for lovers of this lifestyle. The apartment has two bedrooms, 2 bathrooms, a living room with a sofa bed, a fully equipped kitchen and two terraces. It offers beautiful open panoramic views over the mountain towards the Mediterranean Sea. The urbanization has swimming pools, security, underground parking space. Located in one of the busiest areas of Marbella. As soon as you leave the apartment you find dozens of restaurants, shops, etc... The complex has 24-hour security, large well-kept tropical gardens, a large swimming pool. A magnificent apartment in a dream location!