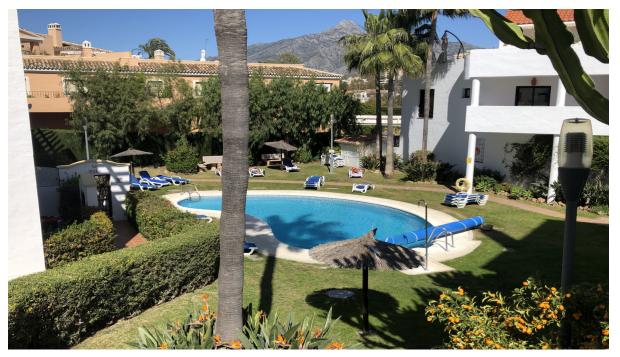

## Short Term Rental - Apartment - Nueva Andalucía 1.800€ / Week

Ref.-ID: R5022136 Nueva Andalucía Apartment

2

125 m2

SOME DATES STILL AVAILABLE FOR SUMMER SEASON Well positioned 2 bed spacious apartment with the possibility of walking to all the shops, restaurants and bars in Nueva Andalucia and walking to the Saturday market by the popular central plaza with an abundance of shops to browse through. Walk to Puerto Banus also from this apartment in 20 minutes. Golf is found in an abundance within a 5 minute drive away. There is a supermarket which can be accessed via the urbanisation. Nice clean urbanisation with 2 pools in the complex with sunbeds supplied to soak up the summer rays. You will not be disappointed with the location of this well equipped apartment to have a super holiday vacation with the family. Open plan living accommodation opens up onto a lovely terrace, there is a kitchen with all facilities you require and 2 bedrooms and 2 bathrooms. Ask for availability.

Gas

Pool Communal

Garden ✓ Communal Views

Mountain

Garden

Parking

Underground

Climate Control