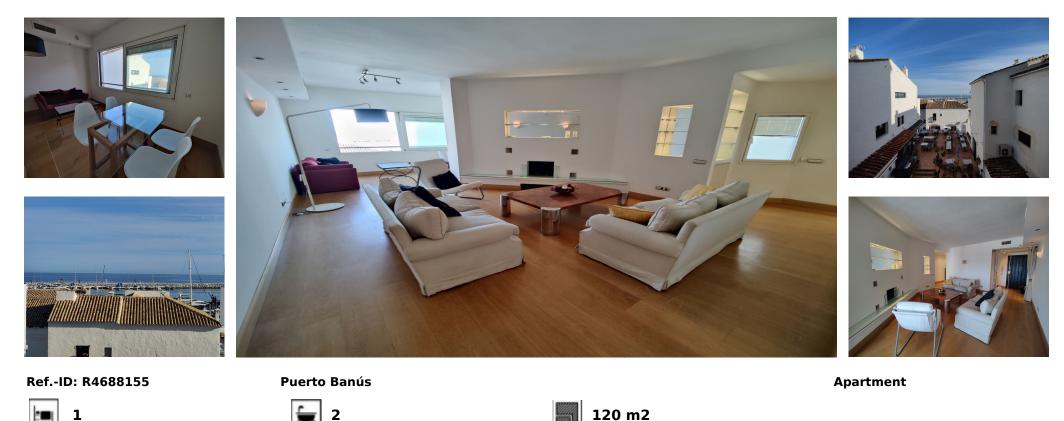

## Short Term Rental - Apartment - Puerto Banús 1.500€ / Week

Middle Floor Apartment, Puerto Banús, Costa del Sol. 1 Bedroom, 2 Bathrooms, Built 120 m<sup>2</sup>. Setting : Commercial Area, Beachside, Port, Close To Port, Close To Shops, Close To Sea, Marina, Close To Marina. Orientation : South. Condition : Good. Climate Control : Air Conditioning, Hot A/C, Cold A/C, Fireplace. Views : Sea, Port. Features : Lift, Near Transport, WiFi, Ensuite Bathroom, Access for people with reduced mobility, Double Glazing, Restaurant On Site. Furniture : Fully Furnished. Kitchen : Fully Fitted. Security : Gated Complex, Entry Phone, Safe. Parking : Underground, Garage, Private. Utilities : Electricity, Drinkable Water.

| Setting<br>Commercial Area<br>Beachside<br>Port<br>Close To Port<br>Close To Shops<br>Close To Sea<br>Marina<br>Close To Marina | Orientation<br>South    | Condition<br>Good                                | Climate Control<br>Air Conditioning<br>Hot A/C<br>Cold A/C<br>Fireplace | Views<br>Sea<br>Port                        | Features<br>Lift<br>Near Transport<br>WiFi<br>Ensuite Bathroom<br>Access for people with reduced<br>mobility<br>Double Glazing<br>Restaurant On Site |
|---------------------------------------------------------------------------------------------------------------------------------|-------------------------|--------------------------------------------------|-------------------------------------------------------------------------|---------------------------------------------|------------------------------------------------------------------------------------------------------------------------------------------------------|
| Furniture<br>✓ Fully Furnished                                                                                                  | Kitchen<br>Fully Fitted | Security<br>Gated Complex<br>Entry Phone<br>Safe | Parking<br>Underground<br>Garage<br>Private                             | Utilities<br>Electricity<br>Drinkable Water |                                                                                                                                                      |