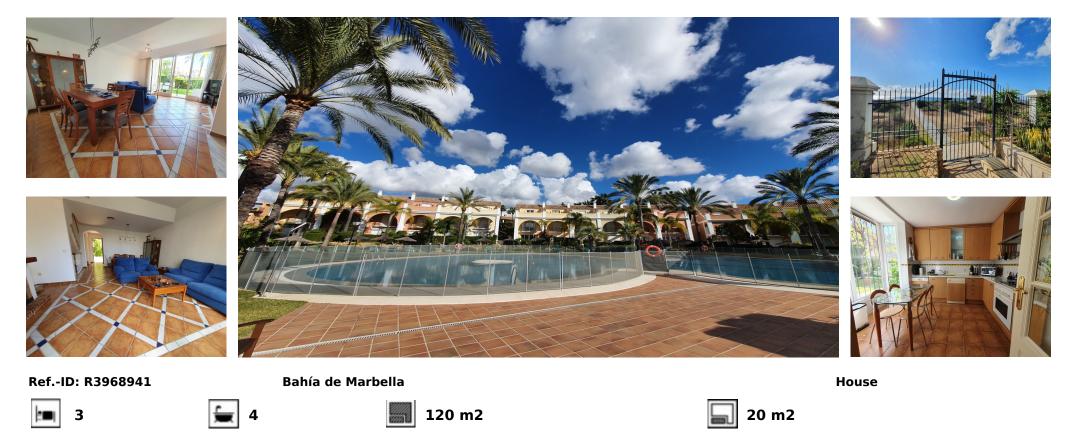

## Short Term Rental - House - Bahía de Marbella 3.500€ / Week

LONG TERM RENTAL FROM SEPTEMBER TO JUNE: 2,000 + ELECTRICITY + FINAL CLEANING. MINIMUM STAY OF ONE MONTH Townhouse with 3 bedrooms, 4 bathrooms, located in a complex of houses on the beachfront with community pool and 24 hour concierge. Located in the Bahía de Marbella urbanization on the beachfront with direct access from the urbanization. Entrance floor: living room with fireplace, large kitchen with breakfast corner, guest toilet, covered terrace and private garden with direct access to the pool. First floor: two bedrooms with en-suite bathrooms each. Second floor: bedroom with high ceiling, living area, dressing room, en-suite bathroom and private sun terrace with beautiful views. Basement: private garage for two cars.

| Setting<br>Beachfront<br>Beachside<br>Close To Sea<br>Urbanisation<br>Front Line Beach Complex | Orientation<br>South West | Condition<br>Excellent        | Pool<br>Communal<br>Children`s Pool           | Climate Control<br>Air Conditioning<br>Fireplace | Features<br>Covered Terrace<br>Fitted Wardrobes<br>Private Terrace<br>Solarium<br>Satellite TV<br>Storage Room<br>Utility Room<br>Ensuite Bathroom<br>Double Glazing<br>24 Hour Reception |
|------------------------------------------------------------------------------------------------|---------------------------|-------------------------------|-----------------------------------------------|--------------------------------------------------|-------------------------------------------------------------------------------------------------------------------------------------------------------------------------------------------|
| Furniture<br>✓ Fully Furnished                                                                 | Kitchen<br>Fully Fitted   | Garden<br>Communal<br>Private | Security<br>Gated Complex<br>24 Hour Security | Parking<br>Garage<br>More Than One<br>Private    | Category<br>Beachfront<br>Holiday Homes                                                                                                                                                   |